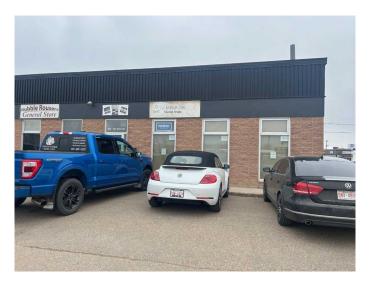

#### \$8

0 Bedroom, 0.00 Bathroom, Commercial on 0.00 Acres

South West Industrial, Medicine Hat, Alberta

This 1,965 sq. ft. retail/office space in SW Light Industrial Medicine Hat offers versatility with five distinct areas and two restrooms. The storefront features large windows for ample natural light and includes three dedicated parking stalls plus shared side parking. The main area is finished with stylish vinyl plank flooring, ideal for retail or office use! Operating costs estimated at \$3/sq ft