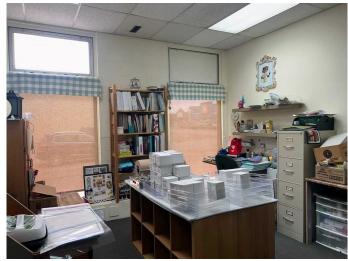

#### \$8

0 Bedroom, 0.00 Bathroom, Commercial on 0.00 Acres

South West Industrial, Medicine Hat, Alberta

This 1,965 sq. ft. retail/office space in SW Light Industrial Medicine Hat offers versatility with five distinct areas and two restrooms. The storefront features large windows for ample natural light and includes three dedicated parking stalls plus shared side parking. The main area is finished with stylish vinyl plank flooring, ideal for retail or office use! Operating costs estimated at \$3/sq ft