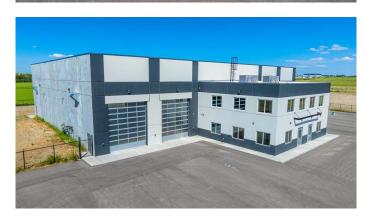

#### \$22

0 Bedroom, 0.00 Bathroom, Commercial on 5.02 Acres

Hawker Industrial Park, Rural Grande Prairie No. 1, County of, Alberta

An incredible opportunity to lease approximately 10,140 SF of precast concrete shop space on a 5.02-acre graveled and fenced site, with shared yard access. This immaculate building offers 8,140 SF of shop space with 33' ceiling heights to the bottom of the truss, featuring five 16'W x 18'H overhead doors, a 110' clear span bay with two drive-through options, engineered air, and municipal water. The reinforced concrete slab is engineered and crane-ready. Included with the lease is 2,000 SF of office space laid out over two floors, thoughtfully designed with 6 offices, a lunchroom, and 3 washroomsâ€"ideal for a single user or open the shop wall and lease both sides for a total of 20,240 SF. The site features a paved parking area, a fenced perimeter, yard lighting, compacted gravel, and multiple access points. For more information or to schedule a viewing, contact your local Commercial Realtor®.