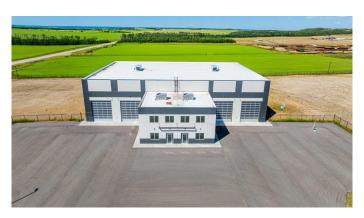

#### \$22

0 Bedroom, 0.00 Bathroom, Commercial on 5.02 Acres

Hawker Industrial Park, Rural Grande Prairie No. 1, County of, Alberta

An incredible opportunity to lease approximately 10,140 SF of precast concrete shop space on a 5.02-acre graveled and fenced site, with shared yard access. This immaculate building offers 8,140 SF of shop space with 33' ceiling heights to the bottom of the truss, featuring five 16'W x 18'H overhead doors, a 110' clear span bay with two drive-through options, engineered air, and municipal water. The reinforced concrete slab is engineered and crane-ready. Included with the lease is 2,000 SF of office space laid out over two floors, thoughtfully designed with 6 offices, a lunchroom, and 3 washroomsâ€"ideal for a single user or open the shop wall and lease both sides for a total of 20,240 SF. The site features a paved parking area, a fenced perimeter, yard lighting, compacted gravel, and multiple access points. For more information or to schedule a viewing, contact your local Commercial Realtor®.