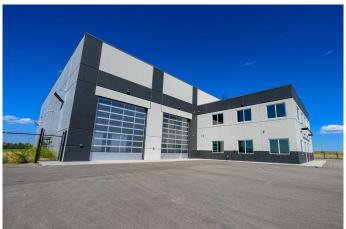

#### \$22

0 Bedroom, 0.00 Bathroom, Commercial on 5.02 Acres

Hawker Industrial Park, Rural Grande Prairie No. 1, County of, Alberta

An incredible opportunity to lease approximately 10,140 SF of precast concrete shop space on a 5.02-acre graveled and fenced site, with shared yard access. This immaculate building offers 8,140 SF of shop space with 33' ceiling heights to the bottom of the truss, featuring five 16'W x 18'H overhead doors, a 110' clear span bay with two drive-through options, engineered air, and municipal water. The reinforced concrete slab is engineered and crane-ready. Included with the lease is 2,000 SF of office space laid out over two floors, thoughtfully designed with 6 offices, a lunchroom, and 3 washroomsâ€"ideal for a single user or open the shop wall and lease both sides for a total of 20,240 SF. The site features a paved parking area, a fenced perimeter, yard lighting, compacted gravel, and multiple access points. For more information or to schedule a viewing, contact your local Commercial Realtor®.