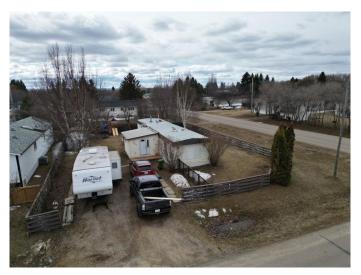

# \$145,000

3 Bedroom, 2.00 Bathroom, 1,116 sqft Residential on 0.21 Acres

NONE, La Crete, Alberta

This very affordable and sought-after property offers excellent value with a 14 wide home with addition, featuring 3 bedrooms and 2 full bathrooms. While not brand new, the home is clean, functional, and move-in ready, with a spacious entrance, lots of kitchen cabinetry, and an open flow into the dining/living area. The layout includes two bedrooms and a full bath at one end, with a private master bedroom and full ensuite at the other. Situated on a generously sized, fenced yard with plenty of parking space, this property also presents great potential for placing a newer home in the future. Priced to sellâ€"opportunities like this don't last long. Call today to book your showing!

# **Community Information**

Address 10233 103 Ave

Subdivision NONE
City La Crete

County Mackenzie County

Province Alberta
Postal Code T0H2H0

#### **Exterior**

Exterior Features Fire Pit, Garden, Lighting, Private Yard, Rain Gutters

Lot Description Back Lane, Back Yard, City Lot, Few Trees, Garden, Landscaped, Lawn

Roof Metal

Construction Wood Frame, Metal Siding