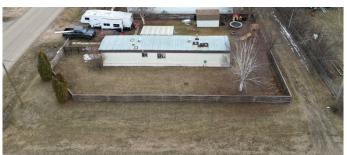

# \$145,000

3 Bedroom, 2.00 Bathroom, 1,116 sqft Residential on 0.21 Acres

NONE, La Crete, Alberta

This very affordable and sought-after property offers excellent value with a 14 wide home with addition, featuring 3 bedrooms and 2 full bathrooms. While not brand new, the home is clean, functional, and move-in ready, with a spacious entrance, lots of kitchen cabinetry, and an open flow into the dining/living area. The layout includes two bedrooms and a full bath at one end, with a private master bedroom and full ensuite at the other. Situated on a generously sized, fenced yard with plenty of parking space, this property also presents great potential for placing a newer home in the future. Priced to sellâ€"opportunities like this don't last long. Call today to book your showing!

#### **Exterior**

Exterior Features Fire Pit, Garden, Lighting, Private Yard, Rain Gutters

Lot Description Back Lane, Back Yard, City Lot, Few Trees, Garden, Landscaped, Lawn

Roof Metal

Construction Wood Frame, Metal Siding