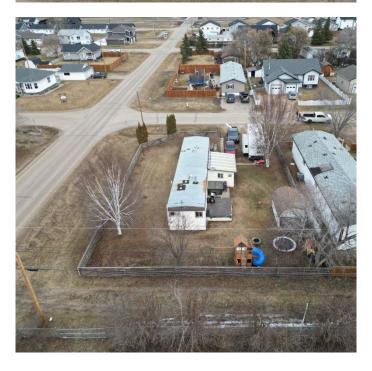

# \$145,000

3 Bedroom, 2.00 Bathroom, 1,116 sqft Residential on 0.21 Acres

NONE, La Crete, Alberta

This very affordable and sought-after property offers excellent value with a 14 wide home with addition, featuring 3 bedrooms and 2 full bathrooms. While not brand new, the home is clean, functional, and move-in ready, with a spacious entrance, lots of kitchen cabinetry, and an open flow into the dining/living area. The layout includes two bedrooms and a full bath at one end, with a private master bedroom and full ensuite at the other. Situated on a generously sized, fenced yard with plenty of parking space, this property also presents great potential for placing a newer home in the future. Priced to sellâ€"opportunities like this don't last long. Call today to book your showing!

# **Community Information**

Address 10233 103 Ave

Subdivision NONE
City La Crete

County Mackenzie County

Province Alberta
Postal Code T0H2H0

#### **Exterior**

Exterior Features Fire Pit, Garden, Lighting, Private Yard, Rain Gutters

Lot Description Back Lane, Back Yard, City Lot, Few Trees, Garden, Landscaped, Lawn

Roof Metal

Construction Wood Frame, Metal Siding