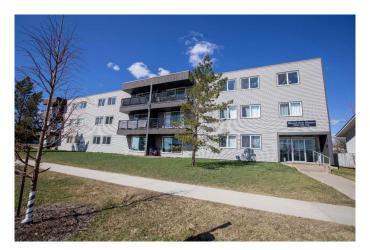

# \$89,900 - 101, 9260 108 Avenue, Grande Prairie

MLS® #A2212725

## \$89,900

2 Bedroom, 1.00 Bathroom, 789 sqft Residential on 0.00 Acres

Mountview., Grande Prairie, Alberta

Whether you are looking for your first place, downsizing or a savvy investor, this cozy, affordable condo may be the perfect fit. Two spacious bedrooms and a bathroom with tiled shower. A functional living room, galley style kitchen and separate dining space as well as in suite laundry. You won't ever have to go through the main building for this main floor unit with patio door access. The front concrete patio is south facing to enjoy the sun. The condos exterior has newer siding, windows and patio doors. Condo fees are \$423 and include heat, water, sewer, garbage, maintenance and parking!

Type Residential

Sub-Type Apartment

Style Multi Level Unit

Status Active

#### **Exterior**

Exterior Features Other

Roof Asphalt Shingle

Construction Vinyl Siding

Foundation Poured Concrete