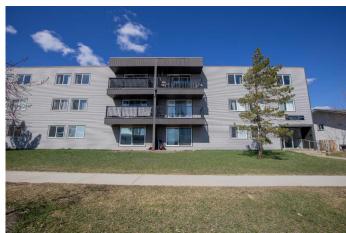

# \$89,900 - 101, 9260 108 Avenue, Grande Prairie

MLS® #A2212725

## \$89,900

2 Bedroom, 1.00 Bathroom, 789 sqft Residential on 0.00 Acres

Mountview., Grande Prairie, Alberta

Whether you are looking for your first place, downsizing or a savvy investor, this cozy, affordable condo may be the perfect fit. Two spacious bedrooms and a bathroom with tiled shower. A functional living room, galley style kitchen and separate dining space as well as in suite laundry. You won't ever have to go through the main building for this main floor unit with patio door access. The front concrete patio is south facing to enjoy the sun. The condos exterior has newer siding, windows and patio doors. Condo fees are \$423 and include heat, water, sewer, garbage, maintenance and parking!

Type Residential

Sub-Type Apartment

Style Multi Level Unit

Status Active

#### **Exterior**

Exterior Features Other

Roof Asphalt Shingle

Construction Vinyl Siding

Foundation Poured Concrete