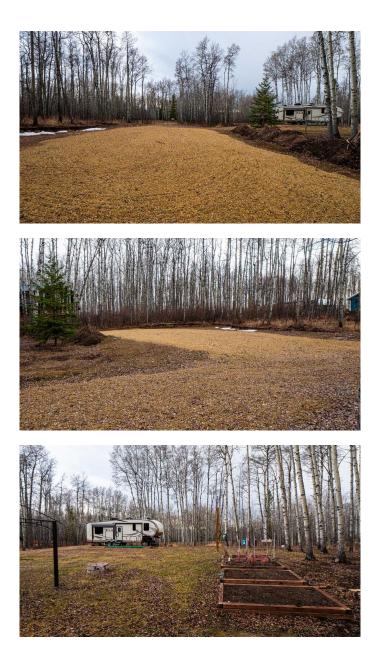

### \$225,000

0 Bedroom, 0.00 Bathroom, Land on 1.15 Acres

NONE, Rural Ponoka County, Alberta

Have you been dreaming of your own Recreational Paradise!? This rare 1.15 acre treed lot is ONE OF A KIND and is NOW AVAILABLE within the Aspen Hills community!! The owners have meticulously cleared and prepared the space for immediate enjoyment, making this lot ready for you to enjoy without the hassle and hard work! Power is complete and ready for use, a drilled well provides excellent water quality, 2000 Gallon Septic holding tank and natural gas is available at the property line. This lot has high solid ground; and the owners have taken their time to carefully plan and clear a few trees to ensure the best use and maintain privacy. You can IMMEDIATELY step onto this lot and enjoy the peacefulness and serenity of Aspen Hills on your very first day of ownership!! The community of Aspen Hills features numerous beautiful walking trails throughout the surrounding forest with sweeping views of Gull Lake and the surrounding areas. Close to Gull Lake providing sandy beaches and 50 km of shoreline for you to explore and enjoy. Just 3 kms from the beach and boat launch, Aspen Hills provides convenient access to activities such as golfing, swimming, fishing, biking, hiking, skiing, as well as vibrant, nearby communities of Bentley, Ponoka, Lacombe, and Red Deer. Make this your special natural retreat to escape the hustle and bustle of city life! Only 1 hour from Edmonton, 2 hours from