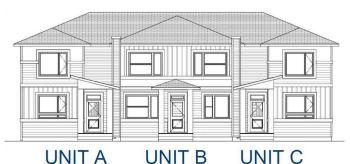

# \$480,175

3 Bedroom, 3.00 Bathroom, 1,275 sqft Residential on 0.03 Acres

NONE, Crossfield, Alberta

\*\*Crossfield Dream Home Awaits! \*\* Featuring 1268 sq ft End Unit Prairie Triplex in this peaceful community of Iron Landing. This unit offers the perfect blend of comfort & convenience. Spacious 3 bed, 2.5 bath home with modern kitchen, bright living space. Brought to you by Homes by Creation, developer and builder in Iron Landing. Features 9' ceilings on main floor, open-concept design, modern kitchen! Upper floor features Primary suite with double closets & ensuite. Perfect for young families or for investment. Steps from parks, playgrounds, schools, & shops and other amenities. Imagine peaceful evenings & family fun in this fast-growing community! Don't wait, call your favorite realtor now!