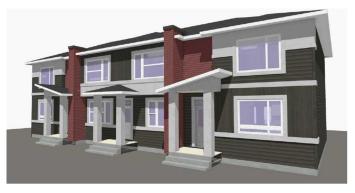

# \$480,175

3 Bedroom, 3.00 Bathroom, 1,275 sqft Residential on 0.03 Acres

NONE, Crossfield, Alberta

\*\*Crossfield Dream Home Awaits! \*\* Featuring 1268 sq ft End Unit Prairie Triplex in this peaceful community of Iron Landing. This unit offers the perfect blend of comfort & convenience. Spacious 3 bed, 2.5 bath home with modern kitchen, bright living space. Brought to you by Homes by Creation, developer and builder in Iron Landing. Features 9' ceilings on main floor, open-concept design, modern kitchen! Upper floor features Primary suite with double closets & ensuite. Perfect for young families or for investment. Steps from parks, playgrounds, schools, & shops and other amenities. Imagine peaceful evenings & family fun in this fast-growing community! Don't wait, call your favorite realtor now!