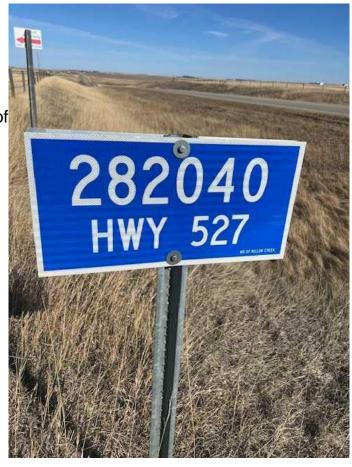

### \$139,000

0 Bedroom, 0.00 Bathroom, Land on 4.25 Acres

NONE, Stavely, Alberta

WOW! Looking to build your dream home in the country or a week-end retreat! Pine Coulee Ranch Estates! Do you appreciate Mountain Views and Privacy is a priority, easy access to paved road is a must. Across from Pine Coulee Reservoir- 4.25 Acre parcel is located 10 miles SW of Nanton on Hwy 533 and approx. 1 mile West on Township Road 154. The Views are spectacular in all directions. Take a Drive and enjoy this beautiful community! Minutes to Stavley, 1 Hr to Calgary and I hr to Lethbridge. The lake is surrounded by farmland and ranch land. It is very popular with fishermen. The lake is also popular with water skiers, especially at the south end of the lake where it is the widest. Pine Coulee Reservoir is approximately 15min from Stavely. Take HWY 527 to Township Road 140. The average WATER depth is 15-25 feet, with a maximum depth of 35 feet. Great for Swimming, Boating + a Famous Fishing spot. Great opportunity and Value!