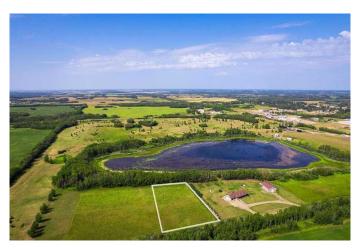

#### \$64,900

0 Bedroom, 0.00 Bathroom, Land on 2.47 Acres

NONE, St. Walburg, Saskatchewan

Imagine your dream home or golf retreat just steps away from the pristine Eagle Ridge Golf & Country Club in St. Walburg, Saskatchewan! This spacious bare lot offers the perfect canvas to create your custom getaway, whether it's a relaxing residence or a golfer's paradise. Nestled in the heart of Saskatchewan's Parkland region, this lot promises both tranquility and adventure with easy access to year-round outdoor activities, stunning lake areas, and the vibrant community of St. Walburg. Build the life you've envisioned in this prime locationâ€"just a chip shot away from world-class greens and the unmatched beauty of Saskatchewan's rolling landscapes.