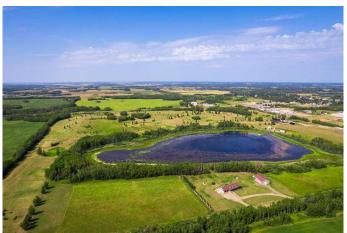

#### \$64,900

0 Bedroom, 0.00 Bathroom, Land on 2.47 Acres

NONE, St. Walburg, Saskatchewan

Imagine your dream home or golf retreat just steps away from the pristine Eagle Ridge Golf & Country Club in St. Walburg, Saskatchewan! This spacious bare lot offers the perfect canvas to create your custom getaway, whether it's a relaxing residence or a golfer's paradise. Nestled in the heart of Saskatchewan's Parkland region, this lot promises both tranquility and adventure with easy access to year-round outdoor activities, stunning lake areas, and the vibrant community of St. Walburg. Build the life you've envisioned in this prime locationâ€"just a chip shot away from world-class greens and the unmatched beauty of Saskatchewan's rolling landscapes.