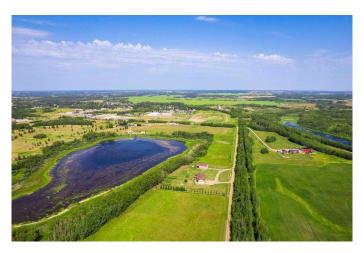

#### \$64,900

0 Bedroom, 0.00 Bathroom, Land on 2.47 Acres

NONE, St. Walburg, Saskatchewan

Imagine your dream home or golf retreat just steps away from the pristine Eagle Ridge Golf & Country Club in St. Walburg, Saskatchewan! This spacious bare lot offers the perfect canvas to create your custom getaway, whether it's a relaxing residence or a golfer's paradise. Nestled in the heart of Saskatchewan's Parkland region, this lot promises both tranquility and adventure with easy access to year-round outdoor activities, stunning lake areas, and the vibrant community of St. Walburg. Build the life you've envisioned in this prime locationâ€"just a chip shot away from world-class greens and the unmatched beauty of Saskatchewan's rolling landscapes.