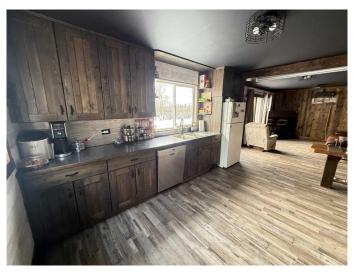

## \$159,000

2 Bedroom, 1.00 Bathroom, 816 sqft Residential on 0.96 Acres

NONE, Neilburg, Saskatchewan

Escape to Neilburg, Saskatchewan, where charm meets opportunity on this nearly 1-acre property! This cozy 2-bedroom, 2-bathroom home boasts modern upgrades like new windows and shingles, paired with rustic wood panel walls that exude warmth and character. The custom kitchen cabinets offer a stylish touch, while the convenience of main-floor laundry makes everyday living a breeze. Outside, the durable Hardiboard and stucco siding ensure lasting curb appeal, and the detached single garage provides ample storage. With a spacious open basement ready for your creative vision, this property is perfect for those seeking a blend of comfort, potential, and space to grow. Don't miss your chance to make this your first home!