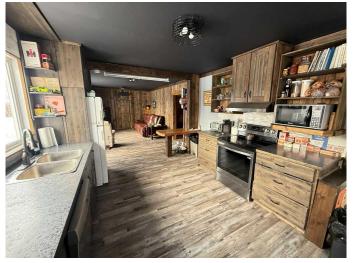

## \$159,000

2 Bedroom, 1.00 Bathroom, 816 sqft Residential on 0.96 Acres

NONE, Neilburg, Saskatchewan

Escape to Neilburg, Saskatchewan, where charm meets opportunity on this nearly 1-acre property! This cozy 2-bedroom, 2-bathroom home boasts modern upgrades like new windows and shingles, paired with rustic wood panel walls that exude warmth and character. The custom kitchen cabinets offer a stylish touch, while the convenience of main-floor laundry makes everyday living a breeze. Outside, the durable Hardiboard and stucco siding ensure lasting curb appeal, and the detached single garage provides ample storage. With a spacious open basement ready for your creative vision, this property is perfect for those seeking a blend of comfort, potential, and space to grow. Don't miss your chance to make this your first home!