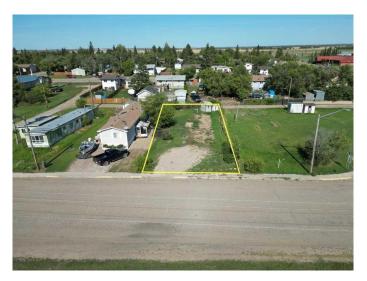

#### \$22,000

0 Bedroom, 0.00 Bathroom, Land on 0.10 Acres

NONE, Marshall, Saskatchewan

It's time to settle down with your own piece of land. Located in the village of Marshall this property is situated for a mobile home. Located just 2 blocks from the school, 1 block from Main Street and just 15 minutes from Lloydminster. Town services include water and a Septic Tank on the property.