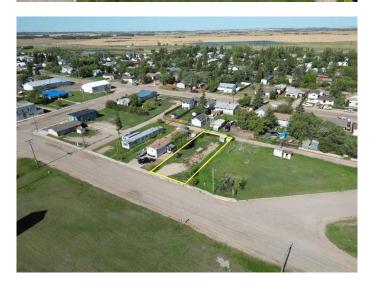

#### \$22,000

0 Bedroom, 0.00 Bathroom, Land on 0.10 Acres

NONE, Marshall, Saskatchewan

It's time to settle down with your own piece of land. Located in the village of Marshall this property is situated for a mobile home. Located just 2 blocks from the school, 1 block from Main Street and just 15 minutes from Lloydminster. Town services include water and a Septic Tank on the property.