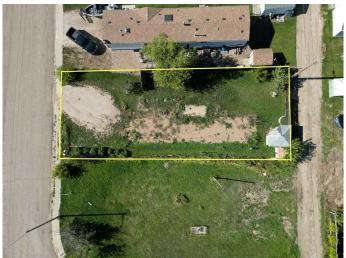

#### \$22,000

0 Bedroom, 0.00 Bathroom, Land on 0.10 Acres

NONE, Marshall, Saskatchewan

It's time to settle down with your own piece of land. Located in the village of Marshall this property is situated for a mobile home. Located just 2 blocks from the school, 1 block from Main Street and just 15 minutes from Lloydminster. Town services include water and a Septic Tank on the property.