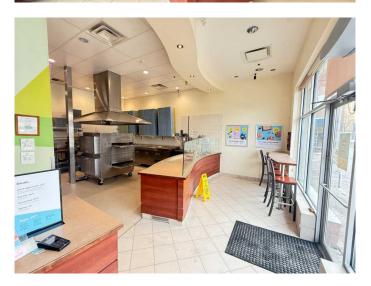

## \$349,900

0 Bedroom, 0.00 Bathroom, Commercial on 0.00 Acres

Sherwood, Calgary, Alberta

This well-established pizza restaurant franchise in northern Calgary presents an exceptional opportunity for prospective buyers. With 16 years of successful operation in a high-traffic shopping center, it stands as the only pizza restaurant in the plaza, ensuring a steady flow of loyal customers. Boasting high sales volume, driven by a robust delivery service catering to a large customer base daily, this business is a proven success. Its prime location offers significant foot traffic and visibility, making it a popular choice for both dine-in and takeout patrons. As part of a reputable franchise, the restaurant benefits from strong brand recognition and customer loyalty, cultivated over its long-standing presence in the community. With growing demand for quick-service dining and take out, there is ample opportunity for further growth and expansion, particularly in delivery services. This is a perfect chance to invest in a thriving business within Calgary's dynamic food scene, offering a solid foundation and a promising future.