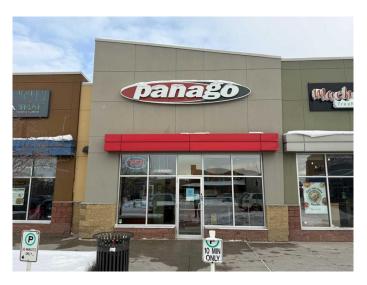

# \$349,900 - 11658 Sarcee Trail Nw, Calgary

MLS® #A2212316

## \$349,900

0 Bedroom, 0.00 Bathroom, Commercial on 0.00 Acres

Sherwood, Calgary, Alberta

This well-established pizza restaurant franchise in northern Calgary presents an exceptional opportunity for prospective buyers. With 16 years of successful operation in a high-traffic shopping center, it stands as the only pizza restaurant in the plaza, ensuring a steady flow of loyal customers. Boasting high sales volume, driven by a robust delivery service catering to a large customer base daily, this business is a proven success. Its prime location offers significant foot traffic and visibility, making it a popular choice for both dine-in and takeout patrons. As part of a reputable franchise, the restaurant benefits from strong brand recognition and customer loyalty, cultivated over its long-standing presence in the community. With growing demand for quick-service dining and take out, there is ample opportunity for further growth and expansion, particularly in delivery services. This is a perfect chance to invest in a thriving business within Calgary's dynamic food scene, offering a solid foundation and a promising future.