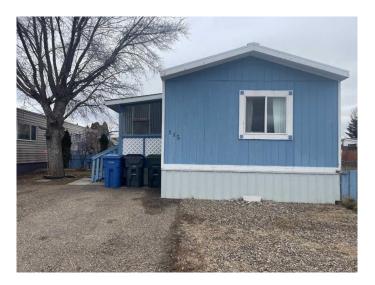

## \$69,000

1 Bedroom, 1.00 Bathroom, 960 sqft Mobile on 0.00 Acres

N/A, Medicine Hat, Alberta

Welcome to this nicely maintained 2 bedroom, two bathroom mobile home in the Tower Estates in Medicine Hat! This home is move in ready with all appliances, covered deck and two outdoor sheds.

Type Mobile

Sub-Type Mobile

Style Single Wide Mobile Home

\$69,000

Status Active

Address 115 Anson Avenue Sw

Subdivision N/A

City Medicine Hat
County Medicine Hat