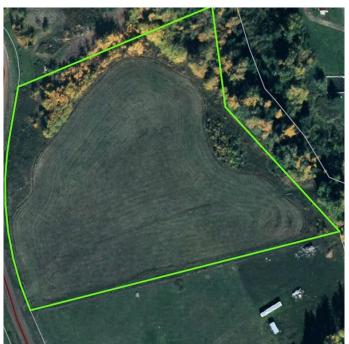

## \$188,000

0 Bedroom, 0.00 Bathroom, Land on 6.05 Acres

NONE, Rural Woodlands County, Alberta

Welcome to this stunning 6+ acre parcel of raw land, perfectly situated just minutes southwest of Whitecourt. With convenient pavement access, this property offers the ideal setting for your single-family home, complete with available town water hookups to simplify your building process.

## **Community Information**

Address Lot 2 Baxter Heights

Subdivision NONE

City Rural Woodlands County

County Woodlands County

Province Alberta
Postal Code T7S 1N9

### **Exterior**

Lot Description Treed