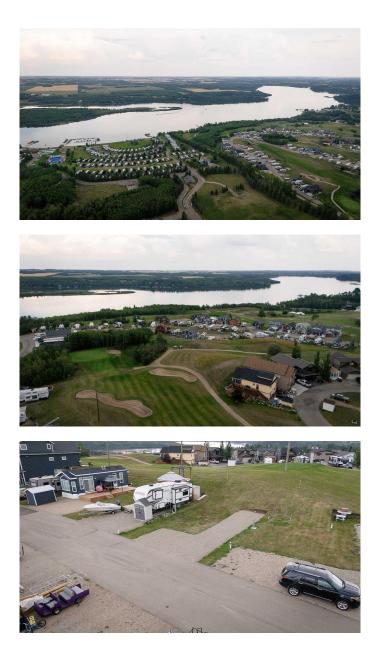

# \$119,900

0 Bedroom, 0.00 Bathroom, Land on 0.07 Acres

Whispering Pines, Rural Red Deer County, Alberta

Build your dream home on this great quiet CUL-De SAC over looking PINE LAKE and on the 5th hole! Receive DISCOUNTED MEMBERSHIP at the 18 hole golf course! The club house features, a restaurant and patio, lounge, pool, hot tub and exercise room. There are playgrounds, tennis court and laundry available! A secured gated community where you can park your RV year round. You are approximately 20 minutes South east from Red Deer. Pine Lake has always been an attraction summer and winter and there is lots to enjoy all year round. Ice fishing, snowmobiling, snowshoeing the wonderful trails in winter, or boating, waterskiing, tennis, golf and more during summer. We have two approved home plans for this lot and will gladly share! Don't pass up this incredibly opportunity to invest in your future Dream home or build a cabin, or hang out in your RV. Very low and affordable annual property taxes! Enjoy life at the lake this summer.

### Amenities

Amenities Fitness Center, Playground, Visitor Parking, Beach Access, Boating, Clubhouse, Coin Laundry, Colf Course, Indoor Pool, Picnic Area, Pool, Spa/Hot Tub