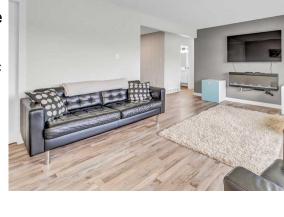

## \$399,900

4 Bedroom, 2.00 Bathroom, 1,194 sqft Residential on 0.13 Acres

Northeast Crescent Heights, Medicine Hat, Alberta

Welcome to 889 Stewart Drive NW a beautifully renovated home offering modern finishes, thoughtful updates, and low-maintenance living, inside and out. From the curb, you'II notice the freshly painted exterior, custom front step railings, and professionally installed artificial turf. A peaceful bubbling fountain, connected to a new underground irrigation system, adds a touch of tranquility, while new landscape rock and a private backyard patio create a polished, functional outdoor space. The backyard also features new sod and automated irrigation. Inside, the main floor has been completely updated. Fresh paint, luxury vinyl plank flooring, new interior and closet doors, and built-in closet organizers add style and convenience. The kitchen features brand-new cabinets, quartz countertops, stainless steel appliances, and updated insulation and drywall. Both bathrooms have been fully renovated, including a deep tub with tiled shower surround, double vanity, new fixtures, and updated lighting throughout the home. The fully finished basement offers even more space with new drywall, insulation, and a large egress window in the bedroom. New mouldings, trim, and doors match the main floor, while LED puck lighting, a suspended ceiling, and waterproof vinyl plank flooring bring comfort and durability. The stairs are freshly carpeted with a new underlay. Every detail in this home has been thoughtfully