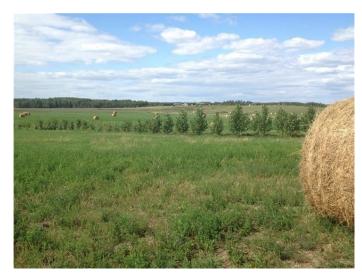

#### \$105,000

0 Bedroom, 0.00 Bathroom, Land on 3.95 Acres

Plamondon, Plamondon, Alberta

Welcome to country living just two kilometers north of Plamondon. This 3.95 acre parcel has nice trees growing around the perimeter and the lot is sloped perfectly for a walk out basement. Power is supplied underground to the property and gas has been prepaid to the subdivision, so your cost to hook up is only \$2,500. Located only 2.5 hours from Ft.McMurray and only 6 kms from White Sands Resort, this subdivision is a great location to raise a family.

#### **Amenities**

Utilities Electricity at Lot Line, Natural Gas Available

**Exterior** 

Lot Description Cleared, Corner Lot, Fruit Trees/Shrub(s), Sloped