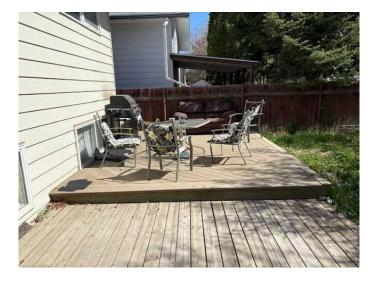

# \$325,000

2 Bedroom, 2.00 Bathroom, 956 sqft Residential on 0.08 Acres

Indian Battle Heights, Lethbridge, Alberta

First time or revenue property with double driveway out front and private backyard with deck space. This home is currently used as a revenue property with 2 bedroom / 1 bath suite above grade and bachelor suite below grade with common laundry. This property is located on a quite street close to schools, shopping and U of L. Owner to have asphalt shingles replaced. Call your favorite Realtor today to view!

### **Exterior**

Exterior Features Private Yard

Lot Description Back Yard, Landscaped

Roof Asphalt Shingle
Construction Aluminum Siding
Foundation Poured Concrete