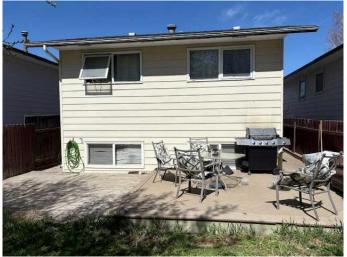

# \$325,000

2 Bedroom, 2.00 Bathroom, 956 sqft Residential on 0.08 Acres

Indian Battle Heights, Lethbridge, Alberta

First time or revenue property with double driveway out front and private backyard with deck space. This home is currently used as a revenue property with 2 bedroom / 1 bath suite above grade and bachelor suite below grade with common laundry. This property is located on a quite street close to schools, shopping and U of L. Owner to have asphalt shingles replaced. Call your favorite Realtor today to view!

### **Exterior**

Exterior Features Private Yard

Lot Description Back Yard, Landscaped

Roof Asphalt Shingle
Construction Aluminum Siding
Foundation Poured Concrete