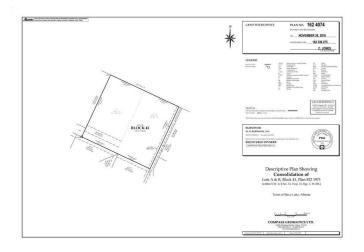

### \$520,000

0 Bedroom, 0.00 Bathroom, Land on 1.15 Acres

NONE, Slave Lake, Alberta

Prime multi-family development opportunity in the heart of Slave Lake! 701 6 Avenue SE is a 1.15-acre vacant commercial lot zoned R3A, allowing for high-density residential development and capable of accommodating an apartment building or condominium project. This centrally located property offers excellent potential for developers or investors looking to capitalize on the region's steady housing demand. Slave Lake is a vibrant northern Alberta community with a population of approximately 6,500 and serves as a service hub for the surrounding region of nearly 25,000 people. The local economy is anchored by the oil & gas and forestry industries, providing a solid foundation for long-term growth and investment stability. Residents enjoy a wide range of amenities including schools, grocery stores, restaurants, healthcare services, and the modern Multi-Rec Centre. Just minutes from stunning Lesser Slave Lake, the town also offers exceptional year-round outdoor recreation such as boating, fishing, hiking, and snowmobiling. This is a fantastic opportunity to develop in a well-supported, growing community that blends economic strength with a desirable lifestyle.

#### **Essential Information**

MLS® # A2211907 Price \$520,000 Bathrooms 0.00
Acres 1.15
Type Land

Sub-Type Commercial Land

Status Active