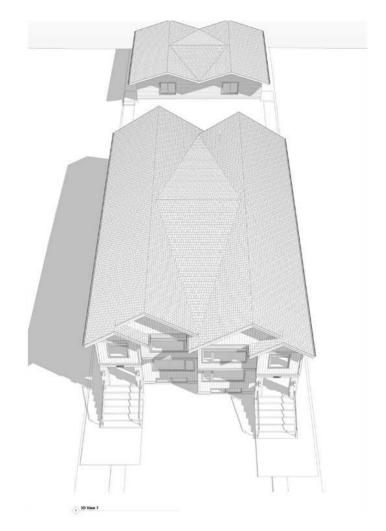

Builders, investors, and visionariesâ€"this is the rare inner-city opportunity you've been waiting for.

Welcome to 8831 34 Avenue NW, a 50x120 RC-G lot in the heart of Bowness, one of Calgary's most strategically located and rapidly evolving communities. This parcel comes with a fully approved Development Permit (DP2024-07955) for two modern semi-detached homes, each with basement secondary suites and detached double garages, designed by Ellergodt Design. No waiting. No uncertainty. Start building tomorrow.

DP-Approved: Includes contextual semi-detached homes + secondary suites + garages Asbestos testing complete: No remediation required Clean RPR with Compliance Design + Revit drawings by Ellergodt Design included Construction-ready with New Era Homes – a premium Calgary infill builder Utilities & site servicing confirmed Off-site levies estimated at only ~\$7,000