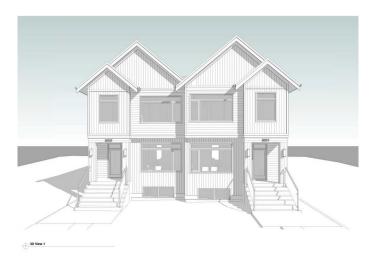

Builders, investors, and visionariesâ€"this is the rare inner-city opportunity you've been waiting for.

Welcome to 8831 34 Avenue NW, a 50x120 RC-G lot in the heart of Bowness, one of Calgary's most strategically located and rapidly evolving communities. This parcel comes with a fully approved Development Permit (DP2024-07955) for two modern semi-detached homes, each with basement secondary suites and detached double garages, designed by Ellergodt Design. No waiting. No uncertainty. Start building tomorrow.

DP-Approved: Includes contextual semi-detached homes + secondary suites + garages Asbestos testing complete: No remediation required Clean RPR with Compliance Design + Revit drawings by Ellergodt Design included Construction-ready with New Era Homes – a premium Calgary infill builder Utilities & site servicing confirmed Off-site levies estimated at only ~\$7,000