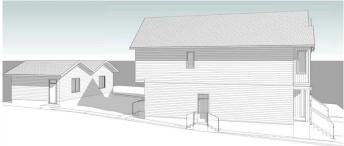

Builders, investors, and visionariesâ€"this is the rare inner-city opportunity you've been waiting for.

Welcome to 8831 34 Avenue NW, a 50x120 RC-G lot in the heart of Bowness, one of Calgary's most strategically located and rapidly evolving communities. This parcel comes with a fully approved Development Permit (DP2024-07955) for two modern semi-detached homes, each with basement secondary suites and detached double garages, designed by Ellergodt Design. No waiting. No uncertainty. Start building tomorrow.

DP-Approved: Includes contextual semi-detached homes + secondary suites + garages Asbestos testing complete: No remediation required Clean RPR with Compliance Design + Revit drawings by Ellergodt Design included Construction-ready with New Era Homes – a premium Calgary infill builder Utilities & site servicing confirmed Off-site levies estimated at only ~\$7,000