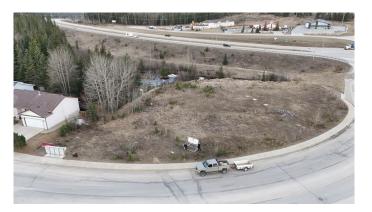

## \$199,000

0 Bedroom, 0.00 Bathroom, Land on 0.93 Acres

Thompson Lake, Hinton, Alberta

.93 Acres in town lot for Sale. Currently Zoned R-M2 allowing for variety of Multiple family dwellings. Great opportunity to build rental units in a very low vacancy rate town.

## Exterior

Lot Description Corner Lot, Near Public Transit