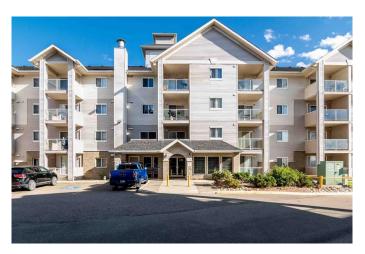

# \$119,900 - 112, 1616 Saamis Drive Nw, Medicine Hat

MLS® #A2211707

## \$119,900

1 Bedroom, 1.00 Bathroom, 556 sqft Residential on 0.00 Acres

Northwest Crescent Heights, Medicine Hat, Alberta

River view one bedroom plus living room located in Axxess condos. This main floor unit has full river valley views from southern exposure. Primary bedroom is a good sized and separate living room/den plus an eat in kitchen area with sliding doors to the covered deck. The four piece bathroom also has the laundry area. Well kept building, this unit comes with an assigned parking stall with plug in outside. This unit is being sold "as is, where is" on date of possession.