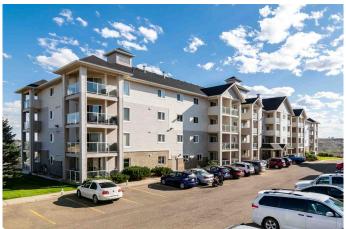

## \$119,900

1 Bedroom, 1.00 Bathroom, 556 sqft Residential on 0.00 Acres

Northwest Crescent Heights, Medicine Hat, Alberta

River view one bedroom plus living room located in Axxess condos. This main floor unit has full river valley views from southern exposure. Primary bedroom is a good sized and separate living room/den plus an eat in kitchen area with sliding doors to the covered deck. The four piece bathroom also has the laundry area. Well kept building, this unit comes with an assigned parking stall with plug in outside. This unit is being sold "as is, where is" on date of possession.