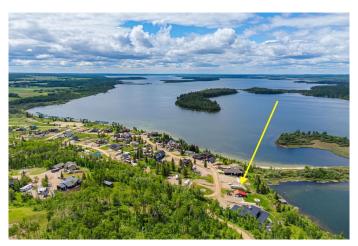

### \$299,900

0 Bedroom, 0.00 Bathroom, Land on 0.23 Acres

NONE, Lac des Isles, Saskatchewan

Lakefront Lot – Fully Serviced and Ready to Build at Lauman's Landing, Lac Des Isles, SK

Set along the shores of Lac Des Isles in Meadow Lake Provincial Park, this serviced lakefront lot is ready when you are. Power is in place, natural gas to property line along with treated (RO) community water and a septic holding tank. Whether you're ready to build or want a place to park your RV (until 2030) in the meantime, this lot gives you flexibility and a head start.

Lauman's Landing is a growing lakeside community surrounded by natural beauty and year-round outdoor activities. Spend your summers on the waterâ€"boating, kayaking, wakeboardingâ€"go golfing at nearby Northern Meadows Golf Course or explore the nearby trails. In the winter, enjoy sledding, ice fishing, and even catching the northern lights from your own deck. The area is known for its top-notch jackfish and walleye fishing and offers a great mix of peaceful retreat and active lifestyle.

#### **Amenities**

Utilities Natural Gas at Lot Line

Is Waterfront Yes

#### **Exterior**

Lot Description Rectangular Lot, Waterfront, Open Lot