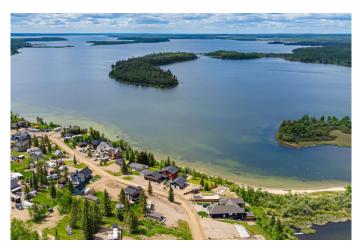

### \$299,900

0 Bedroom, 0.00 Bathroom, Land on 0.23 Acres

NONE, Lac des Isles, Saskatchewan

Lakefront Lot – Fully Serviced and Ready to Build at Lauman's Landing, Lac Des Isles, SK

Set along the shores of Lac Des Isles in Meadow Lake Provincial Park, this serviced lakefront lot is ready when you are. Power is in place, natural gas to property line along with treated (RO) community water and a septic holding tank. Whether you're ready to build or want a place to park your RV (until 2030) in the meantime, this lot gives you flexibility and a head start.

Lauman's Landing is a growing lakeside community surrounded by natural beauty and year-round outdoor activities. Spend your summers on the waterâ€"boating, kayaking, wakeboardingâ€"go golfing at nearby Northern Meadows Golf Course or explore the nearby trails. In the winter, enjoy sledding, ice fishing, and even catching the northern lights from your own deck. The area is known for its top-notch jackfish and walleye fishing and offers a great mix of peaceful retreat and active lifestyle.