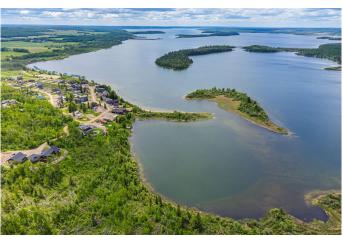

### \$299,900

0 Bedroom, 0.00 Bathroom, Land on 0.23 Acres

NONE, Lac des Isles, Saskatchewan

Lakefront Lot – Fully Serviced and Ready to Build at Lauman's Landing, Lac Des Isles, SK

Set along the shores of Lac Des Isles in Meadow Lake Provincial Park, this serviced lakefront lot is ready when you are. Power is in place, natural gas to property line along with treated (RO) community water and a septic holding tank. Whether you're ready to build or want a place to park your RV (until 2030) in the meantime, this lot gives you flexibility and a head start.

Lauman's Landing is a growing lakeside community surrounded by natural beauty and year-round outdoor activities. Spend your summers on the waterâ€"boating, kayaking, wakeboardingâ€"go golfing at nearby Northern Meadows Golf Course or explore the nearby trails. In the winter, enjoy sledding, ice fishing, and even catching the northern lights from your own deck. The area is known for its top-notch jackfish and walleye fishing and offers a great mix of peaceful retreat and active lifestyle.