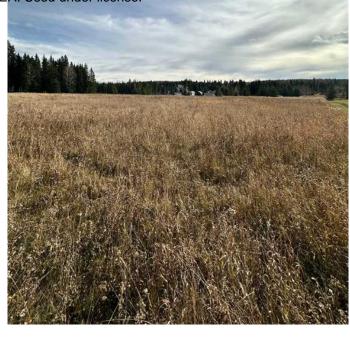

#### \$117,000

0 Bedroom, 0.00 Bathroom, Land on 2.54 Acres

James River Retreat, Rural Clearwater County, Alberta

Develop your dream cottage from scratch in the secluded natural beauty of the James River valley but with the security of a gated bare land condo community. Only minutes from the experiences of the eastern slopes of the Rocky Mountains and less than 2 hours from Calgary. This 2.54 acre lot is ready for a weekend get-away or place to spend some leisure time all year round. A flat building lot with river views, covered in a nice mix of spruce and aspen/poplar trees. Services to property line.

#### **Exterior**

Lot Description Many Trees, Open Lot, Pie S