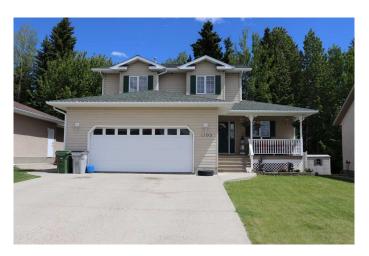

# \$425,000 - 1105 61 Street, Edson

MLS® #A2211448

### \$425,000

6 Bedroom, 3.00 Bathroom, 1,582 sqft Residential on 0.17 Acres

NONE, Edson, Alberta

Great family home in West Grove in a cul-de-sac location. Backs on to the walking trails.

### **Essential Information**

MLS® # A2211448 Price \$425,000

Bedrooms 6 Bathrooms 3.00

Full Baths 3

Square Footage 1,582 Acres 0.17 Year Built 1999

Type Residential Sub-Type Detached

Style 1 and Half Storey