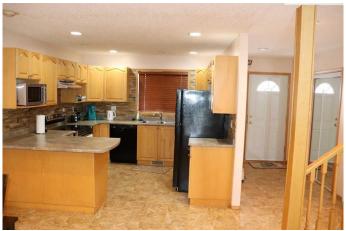

### Interior

Interior Features Ceiling Fan(s), High Ceilings

Appliances Dryer, Microwave Hood Fan, Refrigerator, Stove(s), Washer, Window

Coverings

Heating Forced Air, Natural Gas

Cooling None
Fireplace Yes
# of Fireplaces 1