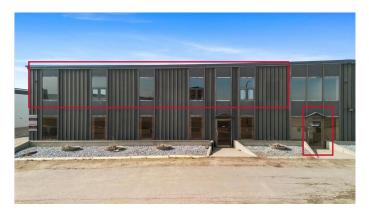

#### \$10

0 Bedroom, 0.00 Bathroom, Commercial on 0.00 Acres

Richmond Industrial Park, Grande Prairie, Alberta

Discover the potential of your new location, a second-floor commercial building offering 2925 sqft of total space. Situated on a bustling main street, this property enjoys high visibility and a steady flow of foot traffic. Recently refreshed with new Air Conditioners & LED lights throughout. The building offers the convenience of two 2-piece common area restrooms, ensuring ease of access for both staff and customers. With its prime location and desirable features, this commercial space presents an excellent opportunity for various ventures.

### **Community Information**

| Address     | A, 9022 108 Street       |
|-------------|--------------------------|
| Subdivision | Richmond Industrial Park |
| City        | Grande Prairie           |