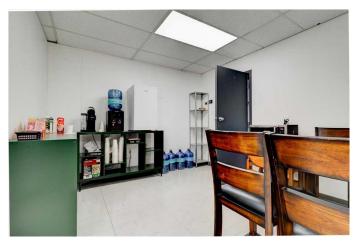

#### \$10

0 Bedroom, 0.00 Bathroom, Commercial on 0.00 Acres

Richmond Industrial Park, Grande Prairie, Alberta

Discover the potential of your new location, a second-floor commercial building offering 2925 sqft of total space. Situated on a bustling main street, this property enjoys high visibility and a steady flow of foot traffic. Recently refreshed with new Air Conditioners & LED lights throughout. The building offers the convenience of two 2-piece common area restrooms, ensuring ease of access for both staff and customers. With its prime location and desirable features, this commercial space presents an excellent opportunity for various ventures.