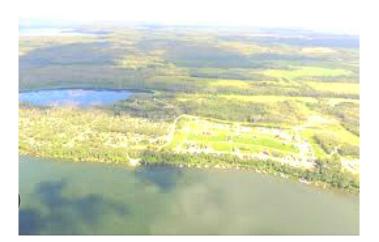

#### \$69,900

0 Bedroom, 0.00 Bathroom, Land on 0.11 Acres

Lac La Biche, Lac La Biche, Alberta

Lot #34 Elinor Lake Resort! 4790 sq/ft fully service bare land condo vacant lot. This Lot is cleared and ready to build

your cottage or cabin or just set up your RV for summertime fun! Water, sewer, natural gas and electricity available. Annual condo fees are

\$1600 and include care of the common areas such as road ways, boat dock, dumping station, water, sewer and administration. The condo

board is managed by the elected owners. In bareland condominiums, the lots are owned privately. Common areas like the roadways and

dumping station are owned together. Come enjoy all the recreation Elinor Lake Resort has to offer!