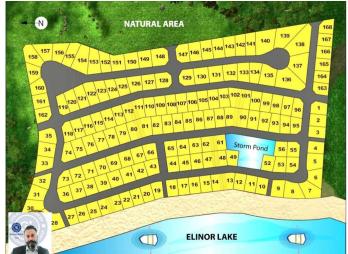

#### \$69,900

0 Bedroom, 0.00 Bathroom, Land on 0.11 Acres

Lac La Biche, Lac La Biche, Alberta

Lot #34 Elinor Lake Resort! 4790 sq/ft fully service bare land condo vacant lot. This Lot is cleared and ready to build

your cottage or cabin or just set up your RV for summertime fun! Water, sewer, natural gas and electricity available. Annual condo fees are

\$1600 and include care of the common areas such as road ways, boat dock, dumping station, water, sewer and administration. The condo

board is managed by the elected owners. In bareland condominiums, the lots are owned privately. Common areas like the roadways and

dumping station are owned together. Come enjoy all the recreation Elinor Lake Resort has to offer!