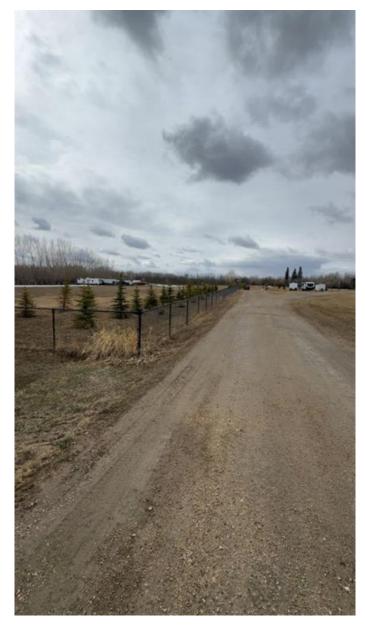

### \$399,900

0 Bedroom, 0.00 Bathroom, Land on 4.37 Acres

NONE, Rural Grande Prairie No. 1, County of, Alberta

Looking to build your dream home on a stunning acreage, close to town? Look no further! This stunning 4.37 acre lot is fully landscaped, fenced, with over 170 trees planted, and pavement right to your driveway! Just 3 minutes south of Costco on range road 63, and not far from Flyingshot Lake across from Dunkley Meadows Subdivision. Power is brought into property, and natural gas is at property line. Firepit area set up with concrete pad surrounding it, and kids play structure. Beat the hustle and bustle of the city, but be close enough to amenities and build your dream home acreage today!