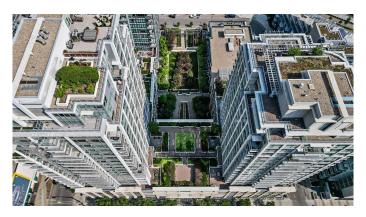

## \$899,000

2 Bedroom, 2.00 Bathroom, 1,093 sqft Residential on 0.00 Acres

Chinatown, Calgary, Alberta

Luxury condo backing onto Bow River and Prince's Island Park. This unit is located in Tower A, 16th floor gives you amazing river view from the living room, balcony and master bedroom. The unit offers 2 bedroom + den, luxury kitchen with large island. Master bedroom with amazing river view includes 5pc ensuite bathroom. 2nd bedroom has two convenient door to access 3pc full bathroom and kitchen. Plus one more den gives you dedicated office space. Central air conditioning. This unit also offers 2 parking stall next to each other. The condo offers amenities such as owner's lounge, spa/hot tub room, theatre room, gym and concierge service.