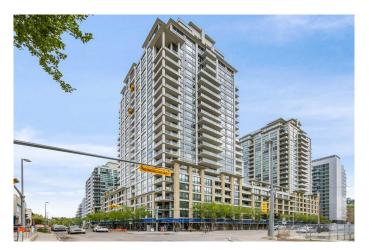

## \$899,000

2 Bedroom, 2.00 Bathroom, 1,093 sqft Residential on 0.00 Acres

Chinatown, Calgary, Alberta

Luxury condo backing onto Bow River and Prince's Island Park. This unit is located in Tower A, 16th floor gives you amazing river view from the living room, balcony and master bedroom. The unit offers 2 bedroom + den, luxury kitchen with large island. Master bedroom with amazing river view includes 5pc ensuite bathroom. 2nd bedroom has two convenient door to access 3pc full bathroom and kitchen. Plus one more den gives you dedicated office space. Central air conditioning. This unit also offers 2 parking stall next to each other. The condo offers amenities such as owner's lounge, spa/hot tub room, theatre room, gym and concierge service.

# **Community Information**

Address 1611, 222 Riverfront Avenue

Subdivision Chinatown

City Calgary
County Calgary
Province Alberta
Table 2012

Postal Code T2P 0W3