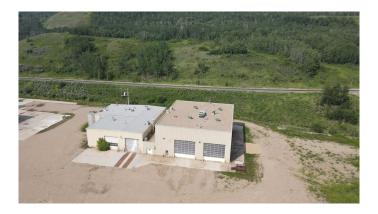

#### \$8

0 Bedroom, 0.00 Bathroom, Commercial on 0.00 Acres

Industrial Area, Peace River, Alberta

This property is now available for a lease option as well - vendor will consider renting out individual buildings, portions of buildings, individual bays and portions of the land. If the complex is too much for one company then the vendor will look at all options for partial occupancy of offices, storage areas, individual bays and section of the land. Any and all options will be considered......If you have an idea but dont need 44,000+ sq ft look through this property and see if a portion will work. Large industrial property located in Peace River AB on 10.78 acres with 2 buildings. The main building has the offices, reception, warehouses and bays while the second building has wash bay, parts, work bays and offices. There are approximately 19 offices, 2 large boardroom, 7 office cubicles and a front reception area - including the second floor area there is a total of ~ 11,000 sq ft of space that includes 4 bathrooms and a large change room. There is also attached with the main building a parts room of ~5100 sq ft and a warehouse loading/storage area ~2800 sq ft. The work bays attached to the main building offer over 9000 sq ft with 2 drive through bays 128 feet long with 4 - 16 X 16 OHD, a ceiling height of 26 feet and a clearance height of 18 feet to the bottom of the cranes, 2 - 6 Ton cranes and 2 - 4.4 Ton cranes and a wash bay 24 X 40. There are multiple bathrooms, eyewash stations, change rooms and storage room throughout as well. The second building is approx 14,000 sq ft with 2 drive through

bays 90 feet in length and have 4 - 22 X 20 OHD, a ceiling height of 33 feet and a clearance height of 25 feet to the bottom of the cranes, a 15 Ton crane and a 10 Ton crane plus assorted storage, rooms, office areas, bathrooms etc. There is also a 90 X 24 wash bay, a 40 X 90 work area with 3 - 1/2 Ton cranes and 1 - 5 Ton crane. The yard is fenced and has security gate at each end, a loading ramp, 70+ electrified parking stall and 10-12 customer parking stalls. This is a perfect property for a company with large equipment, heavy duty mechanics or heavy equipment sales, rentals and repairs.