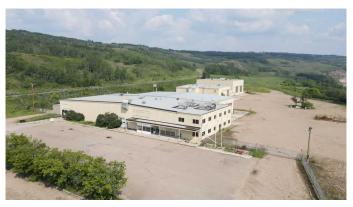

#### \$8

0 Bedroom, 0.00 Bathroom, Commercial on 0.00 Acres

Industrial Area, Peace River, Alberta

This property is now available for a lease option as well - vendor will consider renting out individual buildings, portions of buildings, individual bays and portions of the land. If the complex is too much for one company then the vendor will look at all options for partial occupancy of offices, storage areas, individual bays and section of the land. Any and all options will be considered......If you have an idea but dont need 44,000+ sq ft look through this property and see if a portion will work. Large industrial property located in Peace River AB on 10.78 acres with 2 buildings. The main building has the offices, reception, warehouses and bays while the second building has wash bay, parts, work bays and offices. There are approximately 19 offices, 2 large boardroom, 7 office cubicles and a front reception area - including the second floor area there is a total of ~ 11,000 sq ft of space that includes 4 bathrooms and a large change room. There is also attached with the main building a parts room of ~5100 sq ft and a warehouse loading/storage area ~2800 sq ft. The work bays attached to the main building offer over 9000 sq ft with 2 drive through bays 128 feet long with 4 - 16 X 16 OHD, a ceiling height of 26 feet and a clearance height of 18 feet to the bottom of the cranes, 2 - 6 Ton cranes and 2 - 4.4 Ton cranes and a wash bay 24 X 40. There are multiple bathrooms, eyewash stations, change rooms and storage room throughout as well. The second building is approx 14,000 sq ft with 2 drive through

bays 90 feet in length and have 4 - 22 X 20 OHD, a ceiling height of 33 feet and a clearance height of 25 feet to the bottom of the cranes, a 15 Ton crane and a 10 Ton crane plus assorted storage, rooms, office areas, bathrooms etc. There is also a 90 X 24 wash bay, a 40 X 90 work area with 3 - 1/2 Ton cranes and 1 - 5 Ton crane. The yard is fenced and has security gate at each end, a loading ramp, 70+ electrified parking stall and 10-12 customer parking stalls. This is a perfect property for a company with large equipment, heavy duty mechanics or heavy equipment sales, rentals and repairs.