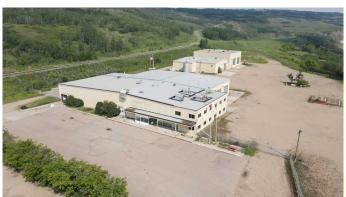

#### \$8

0 Bedroom, 0.00 Bathroom, Commercial on 0.00 Acres

Industrial Area, Peace River, Alberta

This property is now available for a lease option as well - vendor will consider renting out individual buildings, portions of buildings, individual bays and portions of the land. If the complex is too much for one company then the vendor will look at all options for partial occupancy of offices, storage areas, individual bays and section of the land. Any and all options will be considered......If you have an idea but dont need 44,000+ sq ft look through this property and see if a portion will work. Large industrial property located in Peace River AB on 10.78 acres with 2 buildings. The main building has the offices, reception, warehouses and bays while the second building has wash bay, parts, work bays and offices. There are approximately 19 offices, 2 large boardroom, 7 office cubicles and a front reception area - including the second floor area there is a total of ~ 11,000 sq ft of space that includes 4 bathrooms and a large change room. There is also attached with the main building a parts room of ~5100 sq ft and a warehouse loading/storage area ~2800 sq ft. The work bays attached to the main building offer over 9000 sq ft with 2 drive through bays 128 feet long with 4 - 16 X 16 OHD, a ceiling height of 26 feet and a clearance height of 18 feet to the bottom of the cranes, 2 - 6 Ton cranes and 2 - 4.4 Ton cranes and a wash bay 24 X 40. There are multiple bathrooms, eyewash stations, change rooms and storage room throughout as well. The second building is approx 14,000 sq ft with 2 drive through

bays 90 feet in length and have 4 - 22 X 20 OHD, a ceiling height of 33 feet and a clearance height of 25 feet to the bottom of the cranes, a 15 Ton crane and a 10 Ton crane plus assorted storage, rooms, office areas, bathrooms etc. There is also a 90 X 24 wash bay, a 40 X 90 work area with 3 - 1/2 Ton cranes and 1 - 5 Ton crane. The yard is fenced and has security gate at each end, a loading ramp, 70+ electrified parking stall and 10-12 customer parking stalls. This is a perfect property for a company with large equipment, heavy duty mechanics or heavy equipment sales, rentals and repairs.