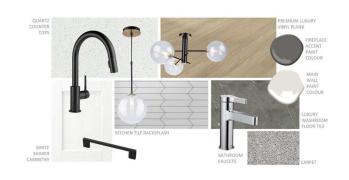

#### Interior

Interior Features Kitchen Island, No Animal Home, No Smoking Home, Open Floorplan,

Walk-In Closet(s)

Appliances Dishwasher, Electric Range, Microwave Hood Fan, Refrigerator

Heating Forced Air

#### **Exterior**

Exterior Features Lighting

Lot Description Rectangular Lot Roof Asphalt Shingle Construction Wood Frame

Foundation Poured Concrete