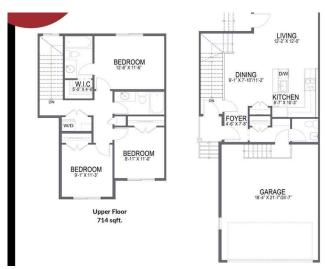

### \$525,000

3 Bedroom, 3.00 Bathroom, 1,313 sqft Residential on 0.06 Acres

NONE, Chestermere, Alberta

Welcome to this Brand new home built by award winning builder, Prominent Homes, in the Brand New Community of Waterford! This Beautiful townhouse as NO CONDO FEES and features 3 Bedrooms and 2 and half Bathrooms and Double Attached Garage. THE MAIN floor also features a Gorgeous Kitchen that has an Island, Dining Nook, and Living Room. THE UPPER floor has 3 Bedrooms including a Large Primary Bedroom with a walk in closet and 4 piece Ensuite and Landry. It also has Alberta New Home Warranty. Possession is June 2025. Call to book your private showing today!

#### **Essential Information**

MLS® # A2211045 Price \$525,000

Bedrooms 3

Bathrooms 3.00

Full Baths 2

Half Baths 1

Square Footage 1,313

Acres 0.06

#### Interior

Interior Features Kitchen Island, No Animal Home, No Smoking Home, Open Floorplan,

Walk-In Closet(s)

Appliances Dishwasher, Electric Range, Microwave Hood Fan, Refrigerator

Heating Forced Air