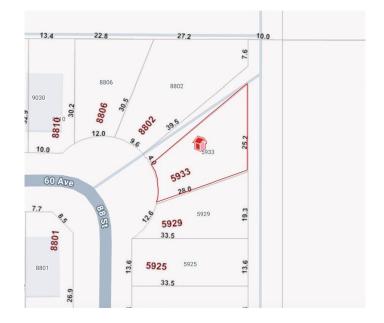

#### \$115,000

0 Bedroom, 0.00 Bathroom, Land on 0.12 Acres

N/A, Grande Prairie, Alberta

Build Your New Home in Southwynd Estates! Now availableâ€"a fully serviced residential lot, ready for construction! Located in the desirable Southwynd Estates community on the southeast corner of Grande Prairie, this pie-shaped lot is ideally positioned beside an easement and backs onto a scenic walking path with no rear neighbours.

## **Community Information**

| Address     | 5933 88 Street |
|-------------|----------------|
| Subdivision | N/A            |
| City        | Grande Prairie |
| County      | Grande Prairie |
| Province    | Alberta        |
| Postal Code | T8W 0J9        |