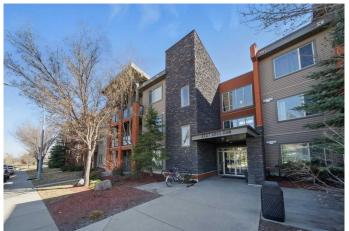

# \$310,000

2 Bedroom, 1.00 Bathroom, 844 sqft Residential on 0.00 Acres

Dover, Calgary, Alberta

Welcome to this stylish 2-bedroom condo offering stunning mountain views and a peaceful courtyard-facing setting. Enjoy a modern kitchen with stainless steel appliances, spacious living areas, and large windows that fill the space with natural light. This unit includes titled underground parking, extra storage, and a well-managed building in a desirable location. The perfect blend of comfort, convenience, and scenic charm!

### Interior

Interior Features Closet Organizers, High Ceilings, Laminate Counters, Vinyl Windows

Appliances Dishwasher, Dryer, Electric Stove, Microwave Hood Fan, Refrigerator,

Washer, Window Coverings

Heating Baseboard