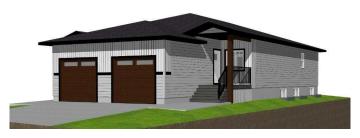

## \$454,900

3 Bedroom, 3.00 Bathroom, 1,054 sqft Residential on 0.07 Acres

Greyhawk, Sylvan Lake, Alberta

Brand new bungalow in Sylvan Lake's sought-after Grayhawk community! This fully finished 3 bedroom plus den/3 bathroom home offers effortless luxury and comfort, ideal for downsizers. Featuring an open-concept layout with 9-foot ceilings and stylish vinyl plank flooring throughout, it boasts a light-filled living room with views to the west, overlooking greenspace/future school site. The chef-inspired kitchen includes a center island, corner pantry, soft-close cabinets, under-cabinet lighting, a granite sink, and upgraded stainless steel appliances. The serene primary bedroom offers plush carpeting, a walk-in closet, and a 3pce ensuite. Sunny front den to work from home or crafts. Main floor laundry and handy powder room for guests. The basement with 9-foot ceilings offers a family room, 2 bedrooms, 4piece bathroom, and another laundry hookup roughed in for future use. Additional features include a high-efficiency furnace, hot water tank, landscaped front yard, concrete front driveway and sidewalk, black dirt rear yard are included. Located in Grayhawk near Sylvan Lake's amenities, this home offers easy access to recreation and nature trails. GST is included with a rebate to the builder, and a comprehensive new home warranty adds peace of mind. Don't miss out on this opportunity. Taxes to be assessed. Measurements & pics will be updated as build progresses, photos and renderings are examples from a similar home built previously