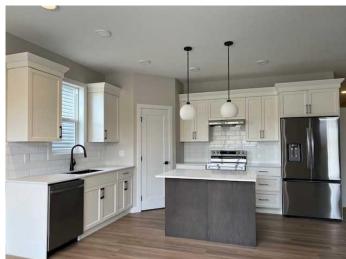

## \$454,900

3 Bedroom, 3.00 Bathroom, 1,054 sqft Residential on 0.07 Acres

Greyhawk, Sylvan Lake, Alberta

Brand new bungalow in Sylvan Lake's sought-after Grayhawk community! This fully finished 3 bedroom plus den/3 bathroom home offers effortless luxury and comfort, ideal for downsizers. Featuring an open-concept layout with 9-foot ceilings and stylish vinyl plank flooring throughout, it boasts a light-filled living room with views to the west, overlooking greenspace/future school site. The chef-inspired kitchen includes a center island, corner pantry, soft-close cabinets, under-cabinet lighting, a granite sink, and upgraded stainless steel appliances. The serene primary bedroom offers plush carpeting, a walk-in closet, and a 3pce ensuite. Sunny front den to work from home or crafts. Main floor laundry and handy powder room for guests. The basement with 9-foot ceilings offers a family room, 2 bedrooms, 4piece bathroom, and another laundry hookup roughed in for future use. Additional features include a high-efficiency furnace, hot water tank, landscaped front yard, concrete front driveway and sidewalk, black dirt rear yard are included. Located in Grayhawk near Sylvan Lake's amenities, this home offers easy access to recreation and nature trails. GST is included with a rebate to the builder, and a comprehensive new home warranty adds peace of mind. Don't miss out on this opportunity. Taxes to be assessed. Measurements & pics will be updated as build progresses, photos and renderings are examples from a similar home built previously