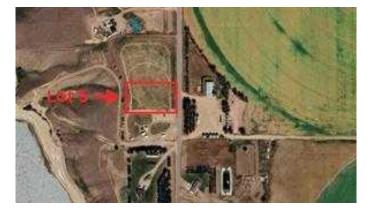

## \$65,000

0 Bedroom, 0.00 Bathroom, Land on 1.27 Acres

NONE, Rural Forty Mile No. 8, County of, Alberta

Check out this 1.27 acre lot located minutes from 40 mile reservoir. This lot offers amazing views and the peace and quiet of rural living.

## **Community Information**

Address Lot 5 Range Road 112 Rural

Subdivision NONE

City Rural Forty Mile No. 8, County of

County Forty Mile No. 8, County of

Province Alberta
Postal Code T0K 0G0