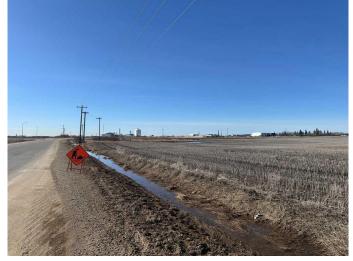

#### \$2,400,000

0 Bedroom, 0.00 Bathroom, Land on 20.21 Acres

NONE, Sexsmith, Alberta

20.21 acres of Highway Industrial land off the Emerson Highway and visible from Highway 2. Corner lot by Viterra.