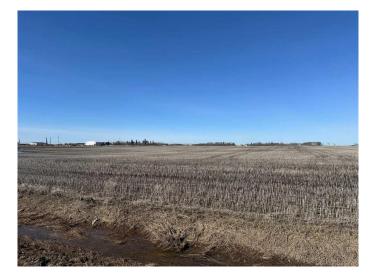

#### \$2,400,000

0 Bedroom, 0.00 Bathroom, Land on 20.21 Acres

NONE, Sexsmith, Alberta

20.21 acres of Highway Industrial land off the Emerson Highway and visible from Highway 2. Corner lot by Viterra.