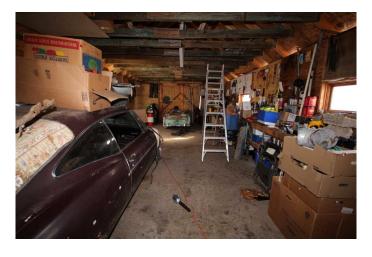

The home has been vacant for some time and is in need of significant repair, but the true value lies in the solid garage â€" a standout feature of this property. Measuring 16'8― x 39'10―, the garage offers ample space for storage, a workshop, or future development. Recent updates include a new metal roof and new electrical panel, making it immediately usable.

#### **Amenities**

Parking Spaces 2

Parking Double Garage Detached, Tandem

# of Garages 2