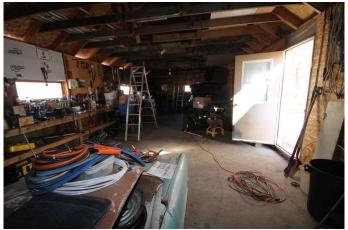

The home has been vacant for some time and is in need of significant repair, but the true value lies in the solid garage â€" a standout feature of this property. Measuring 16'8― x 39'10―, the garage offers ample space for storage, a workshop, or future development. Recent updates include a new metal roof and new electrical panel, making it immediately usable.

#### **Amenities**

Parking Spaces 2

Parking Double Garage Detached, Tandem

# of Garages 2