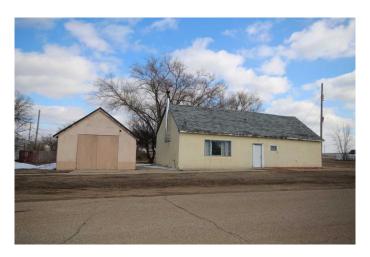

#### \$60,000

1 Bedroom, 1.00 Bathroom, 1,097 sqft Residential on 0.14 Acres

NONE, Empress, Alberta

This unique property in the Village of Empress presents an exciting opportunity for investors, handymen, or those looking for a project. Zoned commercial, this older single-family dwelling once served as a 2-bedroom, 1-bathroom bungalow and sits on a cinder block foundation with approximately 1,097 sq ft of living space.

The home has been vacant for some time and is in need of significant repair, but the true value lies in the solid garage â€" a standout feature of this property. Measuring 16'8― x 39'10―, the garage offers ample space for storage, a workshop, or future development. Recent updates include a new metal roof and new electrical panel, making it immediately usable.

Built in 1920