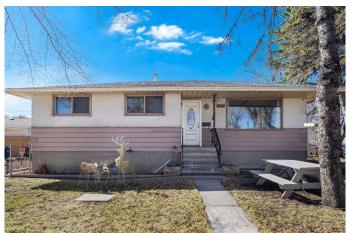

# \$599,900 - 1902 Ash Crescent Se, Calgary

MLS® #A2210728

## \$599,900

4 Bedroom, 2.00 Bathroom, 1,051 sqft Residential on 0.15 Acres

Southview, Calgary, Alberta

An incredible opportunity awaits with this versatile property, situated on an M-CG zoned lotâ€"ideal for future redevelopment into townhomes or a fourplex (per City of Calgary zoning guidelines). Currently tenant-occupied, this home offers the flexibility to hold as a revenue property or move in and renovate over time to build equity. The home features solid bones and is located in a highly accessible area with excellent proximity to shopping, major thoroughfares, Bus Rapid Transit, and downtown Calgary. A double detached garage adds further value and rental potential. Whether you're an investor, developer, or savvy homebuyer, this is a rare chance to capitalize on a growing area!

#### **Exterior**

Exterior Features None

Lot Description Back Lane, Back Yard, City Lot, Corner Lot, Rectangular Lot, See

Remarks

Roof Asphalt Shingle

Construction Stucco, Wood Frame

Foundation Poured Concrete