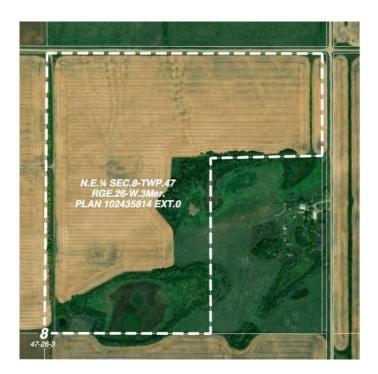

#### \$400,000

0 Bedroom, 0.00 Bathroom, Agri-Business on 120.61 Acres

NONE, Rural, Saskatchewan

\$400,000 is the starting price / minimum opening bid for this land to be sold by Progressive Tender® with all initial offers opened Noon, Tuesday June 24, 2025. This 120.61 titled acre parcel is located approximately four miles east of Lone Rock in the Rural Municipality of Wilton. SAMA profile indicates 98 cultivated acres, with balance wetlands, however cropable acres may vary with weather conditions and agronomic practice. Soil Final Rating ranges from 79 to 86, primarily Blaine Lake clay loam. 2024 SAMA assessment \$223,400. Surface lease revenue from one Cenovus wellsite and access road is \$3,900. 2024 property taxes were \$1,015. Proposed possession date is October 15, 2025. Access is from improved roads on both north and east boundaries. Adjacent NW quarter also available by tender. Contact Listing Office for a detailed information package and mandatory offer requirements.