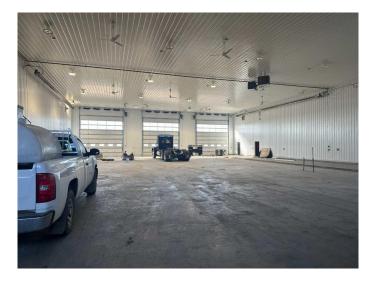

### \$3,445,000

0 Bedroom, 0.00 Bathroom, Commercial on 7.67 Acres

NONE, Sexsmith, Alberta

Newly constructed, 11,640 Square foot shop just off the Emerson Highway, on 7.67 acres. Shop has two, 120' drive through bays and one conventional bay. One of the drive throughs is a wash bay. 16' wide by 18' high overhead doors. (5 OHDs total) 22' ceiling height. Offices can be built to suite at an additional negotiated price. Property is serviced with a well and sewer system. The Seller can offer approximately 15 to 20 acres more land if required.