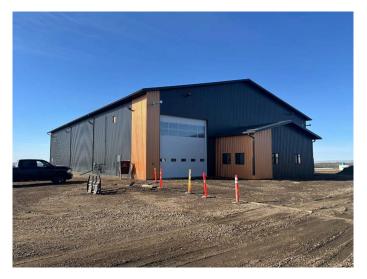

### \$3,445,000

0 Bedroom, 0.00 Bathroom, Commercial on 7.67 Acres

NONE, Sexsmith, Alberta

Newly constructed, 11,640 Square foot shop just off the Emerson Highway, on 7.67 acres. Shop has two, 120' drive through bays and one conventional bay. One of the drive throughs is a wash bay. 16' wide by 18' high overhead doors. (5 OHDs total) 22' ceiling height. Offices can be built to suite at an additional negotiated price. Property is serviced with a well and sewer system. The Seller can offer approximately 15 to 20 acres more land if required.