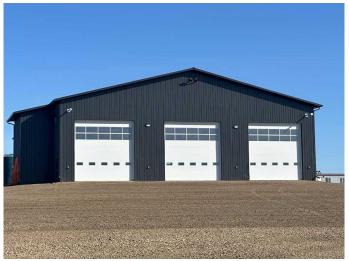

### \$3,445,000

0 Bedroom, 0.00 Bathroom, Commercial on 7.67 Acres

NONE, Sexsmith, Alberta

Newly constructed, 11,640 Square foot shop just off the Emerson Highway, on 7.67 acres. Shop has two, 120' drive through bays and one conventional bay. One of the drive throughs is a wash bay. 16' wide by 18' high overhead doors. (5 OHDs total) 22' ceiling height. Offices can be built to suite at an additional negotiated price. Property is serviced with a well and sewer system. The Seller can offer approximately 15 to 20 acres more land if required.