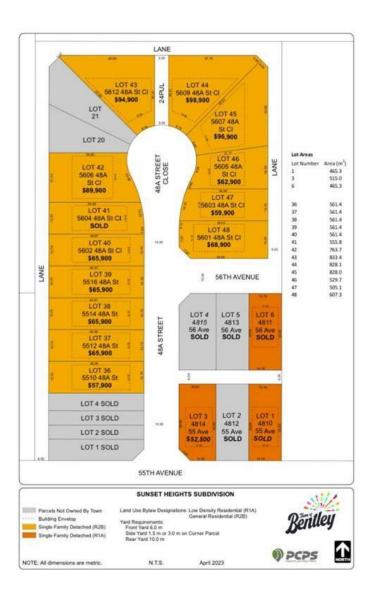

# \$89,900

0 Bedroom, 0.00 Bathroom, Land on 0.18 Acres

NONE, Bentley, Alberta

Discover the perfect place to build your dream home in the new, "Sunset Heights Subdivision,― of the Town of Bentley. These residential lots offer picturesque views of the Blindman Valley and Medicine Hills and allow you to enjoy a serene small-town atmosphere, ideal for family living, where you can get to know your neighbor. Located near Gull Lake, 18km from Sylvan Lake, and 24 km to Lacombe, you'II have easy access to, swimming, boating, and camping as well as larger community amenities in proximity such as hospital, and extensive shopping. Bentley's boutique shops, grocery store and K-12 school in town, will meet your daily needs. Bike or walk the 3.5km paved path to Aspen Beach Provincial Park or the 4.5 km paved path to Sandy Point Beach, Campground and Boat Launch. Enjoy the vibrant community spirit with facilities such as a skating and hockey rink, curling rink, playgrounds, and major community events such as the annual Bentley Rodeo or the Farmers Market. Each lot is fully serviced to the lot line with water, sewer, 200-amp power services, gas, phone, and cable. Enjoy the convenience of paved streets, curbs, and gutters in this charming well-equipped neighborhood. Come find out why they call Bentley "The Place to Be.―

## **Community Information**

Address Lot 42, 5606 48a Streetclose

Subdivision NONE

City Bentley

County Lacombe County

Province Alberta

Postal Code T0C 0J0