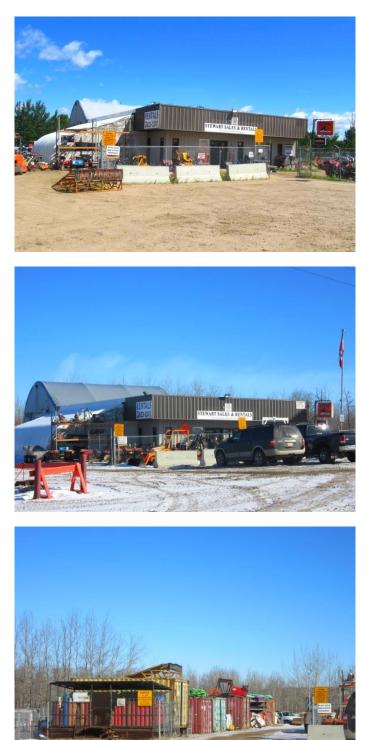

#### \$469,900

0 Bedroom, 0.00 Bathroom, Commercial on 0.00 Acres

Lac La Biche, Lac La Biche, Alberta

Commercial Opportunity on Nipewon Road! Formerly known as Stewart Sales and Rentals, this commercial property offers nearly 5,300 sq. ft. of main shop space along with additional outbuildings, all situated on a .78-acre lot in a prime location in Lac La Biche. Whether you're looking to establish a new business or expand an existing one, this property has the space and flexibility to suit a variety of commercial needs with office space, retail space, single bay and parts room, coffee room. Other features include attached dry storage and a cold storage shop at the rear of the property. Conveniently located on Nipewon Road, it offers great visibility and accessibility. There would be a ossible Linde Bottle supply opportunity for this location for an interested buyer. There is also an adjacent .80-acre lot that may be available for purchase as part of a package deal, offering even more potential for expansion. Don't miss out on this excellent opportunity to invest in a growing community!