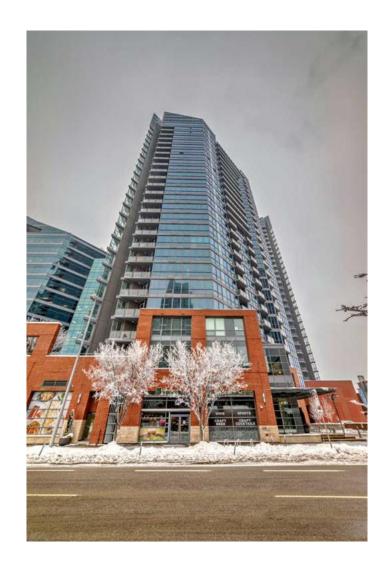

# \$379,900 - 401, 220 12 Avenue Se, Calgary

MLS® #A2210445

# \$379,900

2 Bedroom, 2.00 Bathroom, 847 sqft Residential on 0.00 Acres

Beltline, Calgary, Alberta

Welcome to #401, 220-12 Ave SE at the Keynote. Located in the heart of downtown. Close to public transportation, restaurants, coffee shops, Saddledome, and much more. This 2 bedroom, 2 bathroom condo features 9' ceilings, ton of windows, in-suite laundry, granite countertops, stainless steel appliances, and balcony. The unit also includes 1 titled parking stall, and 1 titled storage unit. A secured building with fob key entry. Some of the amenities includes a full gym, owners lounge, hot tubs, and guest suites available for out of town guest. Stop commuting into downtown for work or play. book your showing today