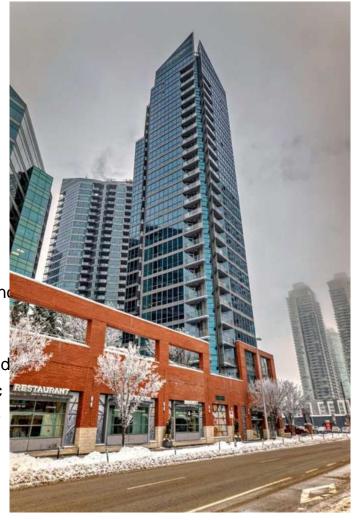

# \$379,900 - 401, 220 12 Avenue Se, Calgary

MLS® #A2210445

# \$379,900

2 Bedroom, 2.00 Bathroom, 847 sqft Residential on 0.00 Acres

Beltline, Calgary, Alberta

Welcome to #401, 220-12 Ave SE at the Keynote. Located in the heart of downtown. Close to public transportation, restaurants, coffee shops, Saddledome, and much more. This 2 bedroom, 2 bathroom condo features 9' ceilings, ton of windows, in-suite laundry, granite countertops, stainless steel appliances, and balcony. The unit also includes 1 titled parking stall, and 1 titled storage unit. A secured building with fob key entry. Some of the amenities includes a full gym, owners lounge, hot tubs, and guest suites available for out of town guest. Stop commuting into downtown for work or play. book your showing today