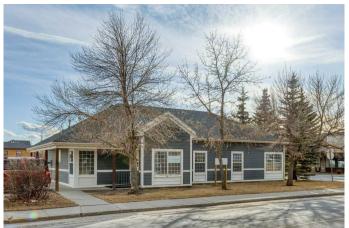

#### \$23

0 Bedroom, 0.00 Bathroom, Commercial on 0.00 Acres

Downtown, Cochrane, Alberta

For Lease – Prime Stand-Alone Building in Downtown Cochrane

Don't miss this unique opportunity to lease a stand-alone building in one of Cochrane's busiest and most visible locations â€" right on one of the town's four rail crossings. Offering 1,872 sq ft of versatile space, this well-located property features excellent parking, high foot and vehicle traffic, and fantastic visibility for signage and branding. Currently operating as an educational facility, the layout lends itself perfectly to a variety of professional uses â€" ideal for a medical office, wellness clinic, or other professional services. Flexible, very reasonable lease rates available for possession between July and October. Location, exposure, and accessibility â€" this spot has it all. picture your practice or business in the heart of downtown Cochrane.