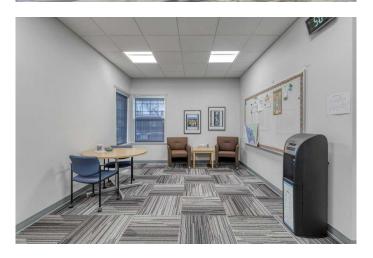

#### \$23

0 Bedroom, 0.00 Bathroom, Commercial on 0.00 Acres

Downtown, Cochrane, Alberta

For Lease – Prime Stand-Alone Building in Downtown Cochrane

Don't miss this unique opportunity to lease a stand-alone building in one of Cochrane's busiest and most visible locations â€" right on one of the town's four rail crossings. Offering 1,872 sq ft of versatile space, this well-located property features excellent parking, high foot and vehicle traffic, and fantastic visibility for signage and branding. Currently operating as an educational facility, the layout lends itself perfectly to a variety of professional uses â€" ideal for a medical office, wellness clinic, or other professional services. Flexible, very reasonable lease rates available for possession between July and October. Location, exposure, and accessibility â€" this spot has it all. picture your practice or business in the heart of downtown Cochrane.