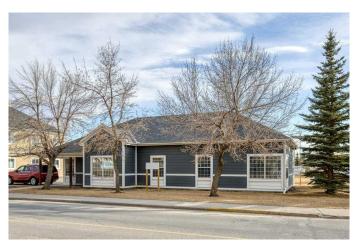

#### \$23

0 Bedroom, 0.00 Bathroom, Commercial on 0.00 Acres

Downtown, Cochrane, Alberta

For Lease – Prime Stand-Alone Building in Downtown Cochrane

Don't miss this unique opportunity to lease a stand-alone building in one of Cochrane's busiest and most visible locations â€" right on one of the town's four rail crossings. Offering 1,872 sq ft of versatile space, this well-located property features excellent parking, high foot and vehicle traffic, and fantastic visibility for signage and branding. Currently operating as an educational facility, the layout lends itself perfectly to a variety of professional uses â€" ideal for a medical office, wellness clinic, or other professional services. Flexible, very reasonable lease rates available for possession between July and October. Location, exposure, and accessibility â€" this spot has it all. picture your practice or business in the heart of downtown Cochrane.