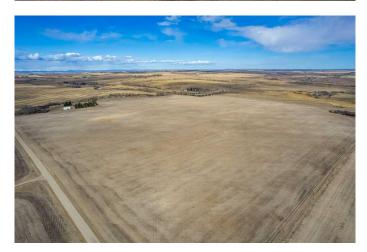

# \$1,400,000

0 Bedroom, 0.00 Bathroom, Land on 148.80 Acres

NONE, Rural Mountain View County, Alberta

An exceptional opportunity awaits with this 148.8 ACRE parcel of PRIME FARMLAND, perfectly positioned just minutes from CARSTAIRS. With a gentle east slope and sweeping views in all directions, this property offers both productivity and stunning scenery. Currently, 140 ACRES ARE IN BROKE LAND, prepped and ready for the 2025 crop. (Lease for 2025 in place as of April 23/25- with revenue for 2025 going to seller)â€"whether you're an established farmer or just starting out, this land is ready to work for you. Looking to build your dream home? This location is idealâ€"CLOSE TO TOWN, yet PEACEFUL and PRIVATE, with plenty of space to create your perfect rural retreat. Whether you're planning a custom home, expanding your agricultural footprint, or seeding it down for hay, the possibilities here are endless. Bare land parcels of this size and quality rarely come available in this areaâ€"don't miss your chance to own this incredible piece of land!