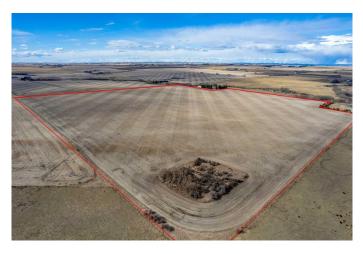

# \$1,400,000

0 Bedroom, 0.00 Bathroom, Land on 148.80 Acres

NONE, Rural Mountain View County, Alberta

An exceptional opportunity awaits with this 148.8 ACRE parcel of PRIME FARMLAND, perfectly positioned just minutes from CARSTAIRS. With a gentle east slope and sweeping views in all directions, this property offers both productivity and stunning scenery. Currently, 140 ACRES ARE IN BROKE LAND, prepped and ready for the 2025 crop. (Lease for 2025 in place as of April 23/25- with revenue for 2025 going to seller)â€"whether you're an established farmer or just starting out, this land is ready to work for you. Looking to build your dream home? This location is idealâ€"CLOSE TO TOWN, yet PEACEFUL and PRIVATE, with plenty of space to create your perfect rural retreat. Whether you're planning a custom home, expanding your agricultural footprint, or seeding it down for hay, the possibilities here are endless. Bare land parcels of this size and quality rarely come available in this areaâ€"don't miss your chance to own this incredible piece of land!