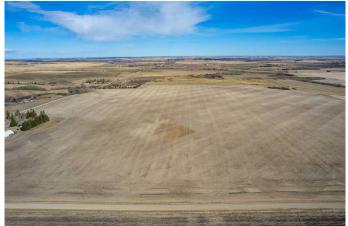

# \$1,400,000

0 Bedroom, 0.00 Bathroom, Land on 148.80 Acres

NONE, Rural Mountain View County, Alberta

An exceptional opportunity awaits with this 148.8 ACRE parcel of PRIME FARMLAND, perfectly positioned just minutes from CARSTAIRS. With a gentle east slope and sweeping views in all directions, this property offers both productivity and stunning scenery. Currently, 140 ACRES ARE IN BROKE LAND, prepped and ready for the 2025 crop. (Lease for 2025 in place as of April 23/25- with revenue for 2025 going to seller)â€"whether you're an established farmer or just starting out, this land is ready to work for you. Looking to build your dream home? This location is idealâ€"CLOSE TO TOWN, yet PEACEFUL and PRIVATE, with plenty of space to create your perfect rural retreat. Whether you're planning a custom home, expanding your agricultural footprint, or seeding it down for hay, the possibilities here are endless. Bare land parcels of this size and quality rarely come available in this areaâ€"don't miss your chance to own this incredible piece of land!