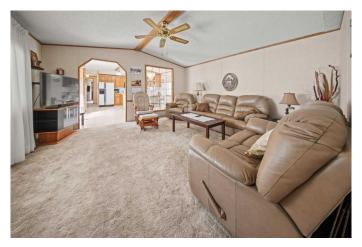

## \$210,000

3 Bedroom, 2.00 Bathroom, 1,229 sqft Mobile on 0.00 Acres

Waskasoo Estates, Rural Red Deer County, Alberta

Looking to downsize? This 3 bedroom 2 bathroom manufactured home located in the adult section of desirable Waskasoo Estates is within minutes of Costco, Starbucks, restaurants, various businesses & the south end of Red Deer. The kitchen has oak cabinets with crown moulding, pantry and vaulted ceiling. Good sized eating area with garden doors out to a massive partially covered deck. The primary bedroom is a large size with a 4 piece ensuite with a jet tub. The living Room is spacious. There are 2 more good sized bedrooms and another 4 pc bathroom. The single garage is 13'4x22'9 and there is extra room to park 3 cars outside complete with a good sized garden box and a shed for extra storage. You can also have access to the clubhouse and RV storage (first come first served basis).