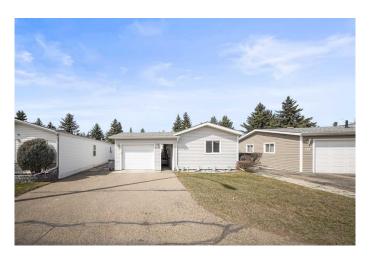

## \$210,000

3 Bedroom, 2.00 Bathroom, 1,229 sqft Mobile on 0.00 Acres

Waskasoo Estates, Rural Red Deer County, Alberta

Looking to downsize? This 3 bedroom 2 bathroom manufactured home located in the adult section of desirable Waskasoo Estates is within minutes of Costco, Starbucks, restaurants, various businesses & the south end of Red Deer. The kitchen has oak cabinets with crown moulding, pantry and vaulted ceiling. Good sized eating area with garden doors out to a massive partially covered deck. The primary bedroom is a large size with a 4 piece ensuite with a jet tub. The living Room is spacious. There are 2 more good sized bedrooms and another 4 pc bathroom. The single garage is 13'4x22'9 and there is extra room to park 3 cars outside complete with a good sized garden box and a shed for extra storage. You can also have access to the clubhouse and RV storage (first come first served basis).

Built in 1993