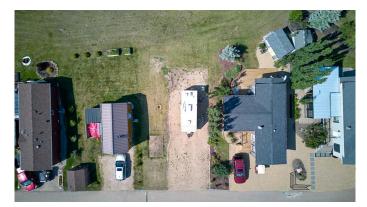

## \$114,900

0 Bedroom, 0.00 Bathroom, Land on 0.10 Acres

NONE, Rural Red Deer County, Alberta

Seller will consider Financing with minimum 20% Down!! Here is your OPPONENT to own a fantastic lot at Whispering Pines Golf & Country Club Resort- a 175 acre GATED COMMUNITY . Park your RV, buy a park model home or build a cabin. Enjoy all the outdoor activities such as boating, sea doing, water sports .. at Pine Lake as well as all the amenities The RESORT has to offer including 18 hole, golf course, restaurant, lounge and patio, driving range, playground, sports courts, laundry, facilities, putting green, event facility, indoor swimming, pool, and hot tub and exercise room. Enjoy winter activities, such as snowmobiling, ice fishing and skating! Only 20 minutes south east of Red Deer. Don't miss out on this fantastic opportunity and start enjoying LAKE life!

## **Community Information**

| Address     | 5019, 25054 South Pine Lake Road |
|-------------|----------------------------------|
| Subdivision | NONE                             |
| City        | Rural Red Deer County            |
| County      | Red Deer County                  |
| Province    | Alberta                          |
| Postal Code | T0M 1R0                          |