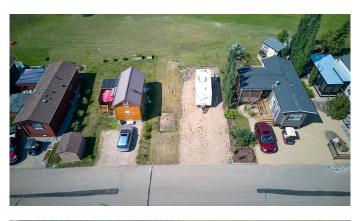

## \$114,900

0 Bedroom, 0.00 Bathroom, Land on 0.10 Acres

NONE, Rural Red Deer County, Alberta

Seller will consider Financing with minimum 20% Down!! Here is your OPPONENT to own a fantastic lot at Whispering Pines Golf & Country Club Resort- a 175 acre GATED COMMUNITY . Park your RV, buy a park model home or build a cabin. Enjoy all the outdoor activities such as boating, sea doing, water sports .. at Pine Lake as well as all the amenities The RESORT has to offer including 18 hole, golf course, restaurant, lounge and patio, driving range, playground, sports courts, laundry, facilities, putting green, event facility, indoor swimming, pool, and hot tub and exercise room. Enjoy winter activities, such as snowmobiling, ice fishing and skating! Only 20 minutes south east of Red Deer. Don't miss out on this fantastic opportunity and start enjoying LAKE life!

## **Community Information**

| Address     | 5019, 25054 South Pine Lake Road |
|-------------|----------------------------------|
| Subdivision | NONE                             |
| City        | Rural Red Deer County            |
| County      | Red Deer County                  |
| Province    | Alberta                          |
| Postal Code | T0M 1R0                          |