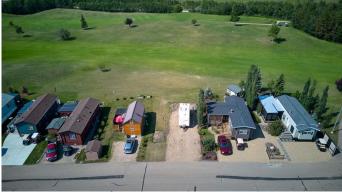

## \$114,900

0 Bedroom, 0.00 Bathroom, Land on 0.10 Acres

NONE, Rural Red Deer County, Alberta

Seller will consider Financing with minimum 20% Down!! Here is your OPPONENT to own a fantastic lot at Whispering Pines Golf & Country Club Resort- a 175 acre GATED COMMUNITY . Park your RV, buy a park model home or build a cabin. Enjoy all the outdoor activities such as boating, sea doing, water sports .. at Pine Lake as well as all the amenities The RESORT has to offer including 18 hole, golf course, restaurant, lounge and patio, driving range, playground, sports courts, laundry, facilities, putting green, event facility, indoor swimming, pool, and hot tub and exercise room. Enjoy winter activities, such as snowmobiling, ice fishing and skating! Only 20 minutes south east of Red Deer. Don't miss out on this fantastic opportunity and start enjoying LAKE life!

## **Community Information**

| Address     | 5019, 25054 South Pine Lake Road |
|-------------|----------------------------------|
| Subdivision | NONE                             |
| City        | Rural Red Deer County            |
| County      | Red Deer County                  |
| Province    | Alberta                          |
| Postal Code | T0M 1R0                          |