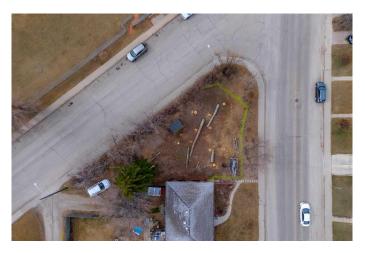

## \$499,900

0 Bedroom, 0.00 Bathroom, Land on 0.09 Acres

Banff Trail, Calgary, Alberta

Build in Banff Trail! This lot comes with an approved Development Permit and plans for a stunning 2,100 square foot, 4 bedroom, 3.5 bath single family infill with DOUBLE ATTACHED GARAGE and massive primary â€" this lot is builder-ready with everything you need to get started. Subdivision is complete with new title issued and no demolition or abatement is necessary as this is a vacant, untouched lot.

### **Exterior**

Exterior Features None

Lot Description Back Lane, Cleared, Corner Lot, See Remarks, City Lot, Triangular Lot