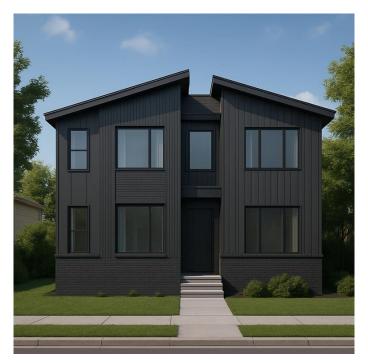

## \$499,900

0 Bedroom, 0.00 Bathroom, Land on 0.09 Acres

Banff Trail, Calgary, Alberta

Build in Banff Trail! This lot comes with an approved Development Permit and plans for a stunning 2,100 square foot, 4 bedroom, 3.5 bath single family infill with DOUBLE ATTACHED GARAGE and massive primary â€" this lot is builder-ready with everything you need to get started. Subdivision is complete with new title issued and no demolition or abatement is necessary as this is a vacant, untouched lot.

This is a rare opportunity to build your dream home or make your next project a reality in one of Calgary's most desirable neighbourhoods!

Lot Only. Artistic renderings are for illustrative