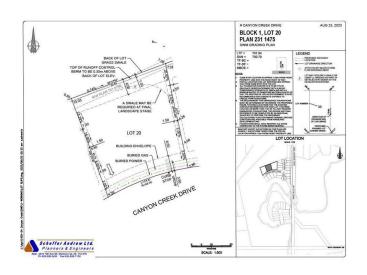

#### \$205,000

0 Bedroom, 0.00 Bathroom, Land on 0.40 Acres

Canyon Creek, Medicine Hat, Alberta

Welcome to your perfect canvas in Canyon Creek! These ready-to-build residential lots offer up to half an acre of prime real estate, nestled in a serene and picturesque neighborhood. Imagine waking up to the tranguility of beautiful surroundings, with a stunning prairie backdrop that offers a sense of openness. The peaceful ambiance of Canyon Creek is ideal for your dream home, whether you envision a cozy retreat or an expansive estate. With ample space to create the home you've always desired, these lots provide the perfect opportunity to blend modern living with nature's charm. Embrace the potential of this exceptional property and turn your dream into reality in one of the area's most desirable locations. \*Includes surveying and plot plan\*

## **Community Information**

Address

16 Canyon Creek Drive Sw

| Subdivision | Canyon Creek |
|-------------|--------------|
| City        | Medicine Hat |
| County      | Medicine Hat |
| Province    | Alberta      |
| Postal Code | T1B 0B2      |

## **Additional Information**

| Date Listed    | April 8th, 2025 |
|----------------|-----------------|
| Days on Market | 125             |
| Zoning         | R-LD            |