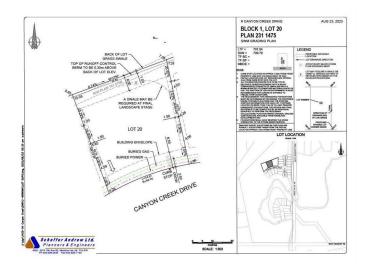

#### \$205,000

0 Bedroom, 0.00 Bathroom, Land on 0.40 Acres

Canyon Creek, Medicine Hat, Alberta

Welcome to your perfect canvas in Canyon Creek! These ready-to-build residential lots offer up to half an acre of prime real estate, nestled in a serene and picturesque neighborhood. Imagine waking up to the tranguility of beautiful surroundings, with a stunning prairie backdrop that offers a sense of openness. The peaceful ambiance of Canyon Creek is ideal for your dream home, whether you envision a cozy retreat or an expansive estate. With ample space to create the home you've always desired, these lots provide the perfect opportunity to blend modern living with nature's charm. Embrace the potential of this exceptional property and turn your dream into reality in one of the area's most desirable locations. \*Includes surveying and plot plan\*

## **Community Information**

Address

16 Canyon Creek Drive Sw

| Subdivision | Canyon Creek |
|-------------|--------------|
| City        | Medicine Hat |
| County      | Medicine Hat |
| Province    | Alberta      |
| Postal Code | T1B 0B2      |

## **Additional Information**

| Date Listed    | April 8th, 2025 |
|----------------|-----------------|
| Days on Market | 125             |
| Zoning         | R-LD            |