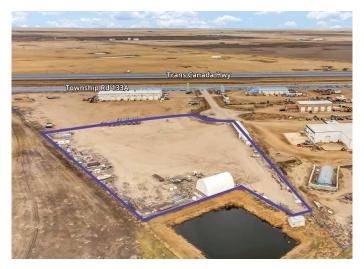

### \$1,450,000

0 Bedroom, 0.00 Bathroom, Land on 7.91 Acres

NONE, Rural Cypress County, Alberta

Available for sale or lease, this 7.91-acre industrial parcel in Cypress County presents a prime opportunity for warehousing, logistics, and industrial operations. Situated just minutes from Redcliff and Medicine Hat with direct exposure to the Trans-Canada Highway, the site is fully fenced, graded, leveled, and graveledâ€"offering a secure, construction-ready solution for immediate development. Zoned Industrial District (I), the property supports a wide range of permitted uses including trucking, warehousing, manufacturing, and equipment storage. With existing site improvements, Â1/4 ownership of an on-site pump house, and flexible purchase or build-to-suit lease options, this location offers exceptional value for users seeking scalable industrial infrastructure in a strategic Southern Alberta trade corridor.

# **Community Information**

Address 6, 7013 Old Trans Canada Highway

Subdivision NONE

City Rural Cypress County

County Cypress County

Province Alberta
Postal Code T0J 2P0