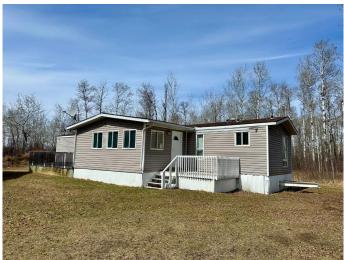

#### \$300,000

3 Bedroom, 2.00 Bathroom, 1,335 sqft Residential on 8.50 Acres

NONE, Lac La Biche County, Alberta

This 8.5-acre lakefront property in Lac La Biche County, offers 2000 feet of lakefront on Lac La Biche Lake. It's an ideal location for a vacation property or residential living. Property features mature hardwoods and evergreens, providing natural beauty and seclusion. With an easily accessible shoreline, you can enjoy swimming in the lake all summer and ice fishing all winter. Located just 15 minutes east of Lac La Biche on Highway 881, this 3 bedroom 2 bathroom mobile home offers 1335sqft of living space as well as a 36x24 metal sided pole shed with double doors and mezzanine. Perfect for summer parties in the garage and storage for all the toys. Yard is landscaped and there's a path that leads you to a private camping spot along the lakeshore complete with 30amp power. Call today for your personal viewing of this property!