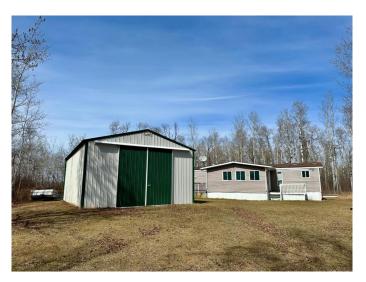

#### \$300,000

3 Bedroom, 2.00 Bathroom, 1,335 sqft Residential on 8.50 Acres

NONE, Lac La Biche County, Alberta

This 8.5-acre lakefront property in Lac La Biche County, offers 2000 feet of lakefront on Lac La Biche Lake. It's an ideal location for a vacation property or residential living. Property features mature hardwoods and evergreens, providing natural beauty and seclusion. With an easily accessible shoreline, you can enjoy swimming in the lake all summer and ice fishing all winter. Located just 15 minutes east of Lac La Biche on Highway 881, this 3 bedroom 2 bathroom mobile home offers 1335sqft of living space as well as a 36x24 metal sided pole shed with double doors and mezzanine. Perfect for summer parties in the garage and storage for all the toys. Yard is landscaped and there's a path that leads you to a private camping spot along the lakeshore complete with 30amp power. Call today for your personal viewing of this property!